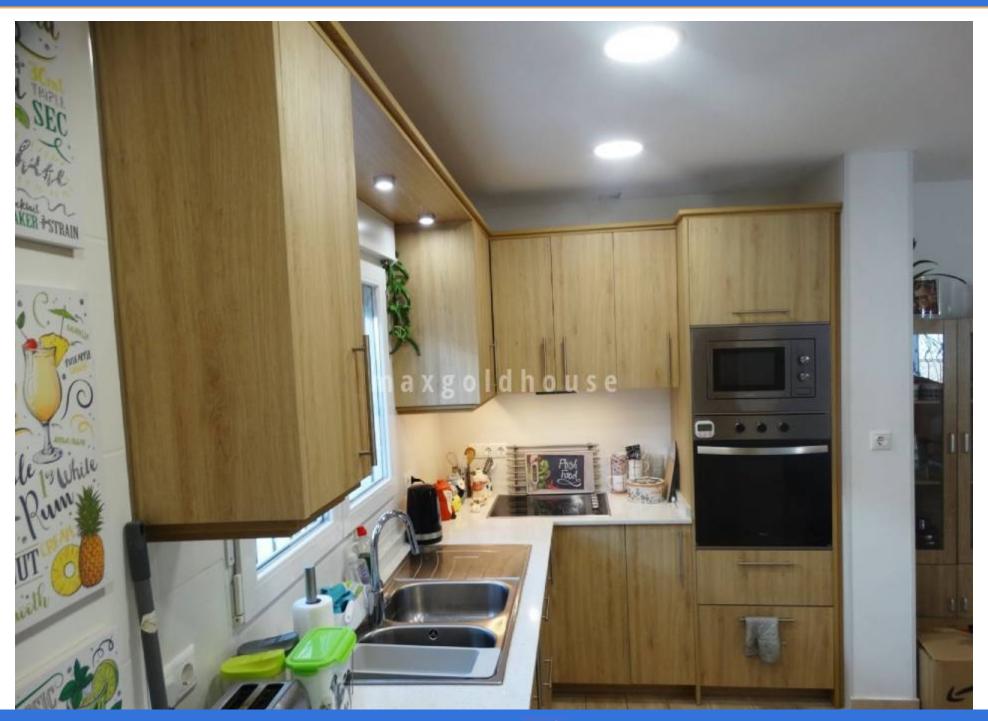

ellen@maxgoldhouse.com +34 657 612 295

This absolutely stunning detached villa situated on a very spacious 400m2 corner plot has been completely reformed with no expense spared by the current owners resulting in a beautiful traditional Spanish style villa with a very contemporary interior. Set out over 2 floors, the property is currently utilised as two separate accommodations for the family requirements however an internal staircase means that the property is completely flexible and could be made into a incredibly spacious single dwelling ideal for a large family, dogs etc. Comprising a total of 5 bedrooms / with the possibility of a 6th and four bathrooms, huge living and dining areas and very spacious kitchen with a sun drenched solarium offering wonderful views, the property benefits from hot and cold air conditioning, full pipe and boiler installation for gas central heating, externally the garden offers mature citrus and fig trees, large gas tank, off road parking, a large private pool and a large area for family entertainment and pets. The entire property is surrounded by a high wall and gates offering complete privacy.. Early viewing is strongly recommended.