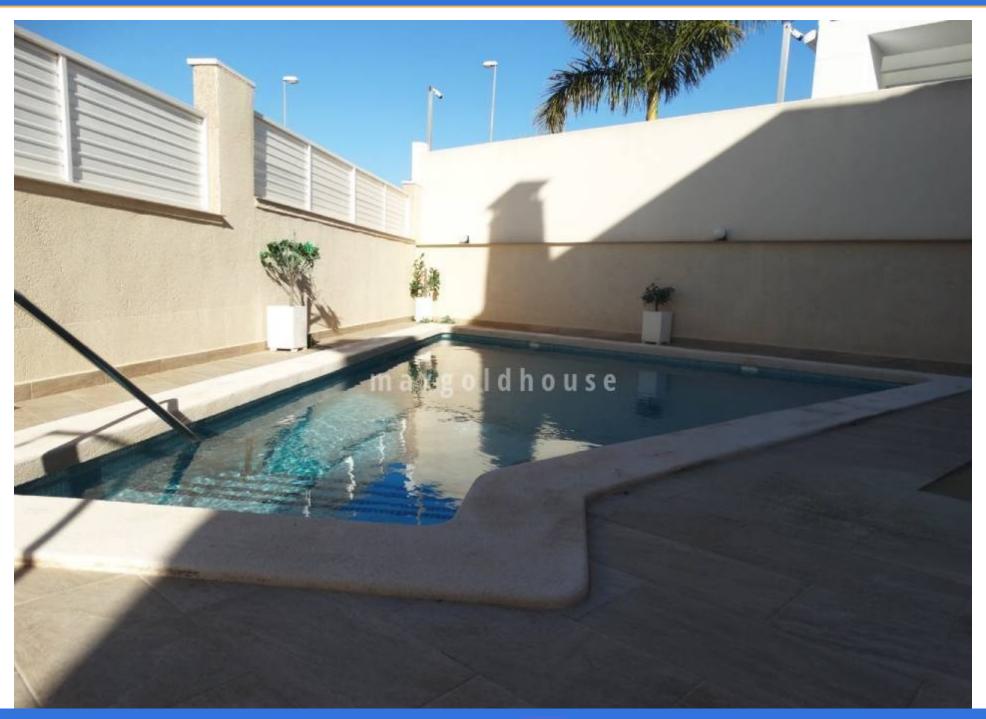

ellen@maxgoldhouse.com +34 657 612 295

This absolutely stunning detached villa situated on a very spacious 400m2 corner plot has been completely reformed with no expense spared by the current owners resulting in a beautiful traditional Spanish style villa with a very contemporary interior. Set out over 2 floors, the property is currently utilised as two separate accommodations for the family requirements however an internal staircase means that the property is completely flexible and could be made into a incredibly spacious single dwelling ideal for a large family, dogs etc. Comprising a total of 5 bedrooms / with the possibility of a 6th and four bathrooms, huge living and dining areas and very spacious kitchen with a sun drenched solarium offering wonderful views, the property benefits from hot and cold air conditioning, full pipe and boiler installation for gas central heating, externally the garden offers mature citrus and fig trees, large gas tank, off road parking, a large private pool and a large area for family entertainment and pets. The entire property is surrounded by a high wall and gates offering complete privacy.. Early viewing is strongly recommended.