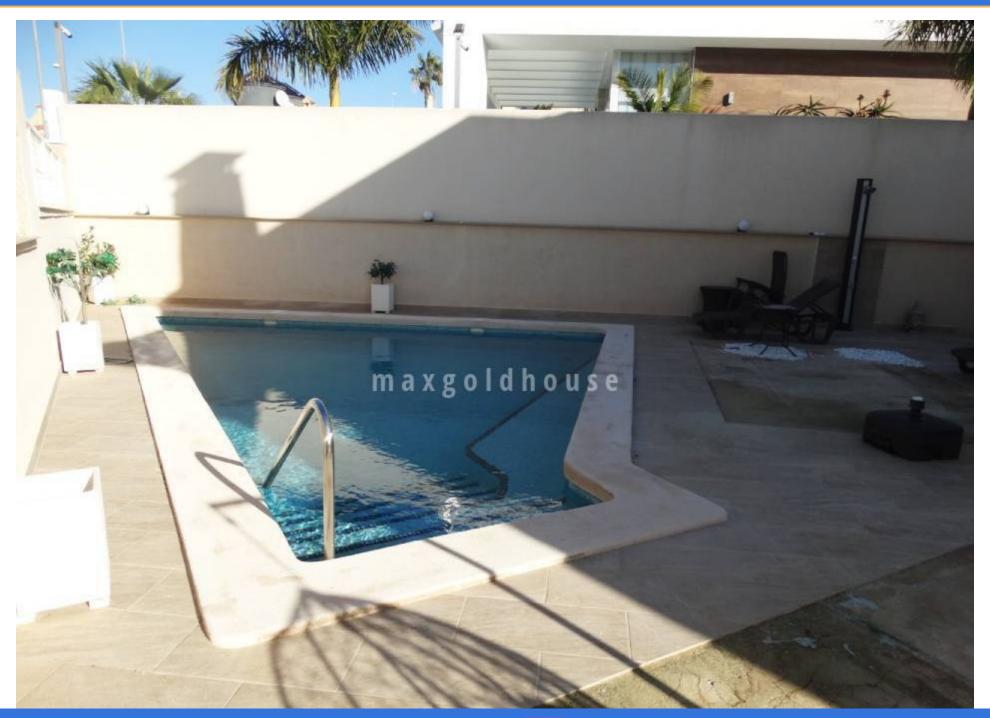

ellen@maxgoldhouse.com +34 657 612 295

This absolutely stunning detached villa situated on a very spacious 400m2 corner plot has been completely reformed with no expense spared by the current owners resulting in a beautiful traditional Spanish style villa with a very contemporary interior. Set out over 2 floors, the property is currently utilised as two separate accommodations for the family requirements however an internal staircase means that the property is completely flexible and could be made into a incredibly spacious single dwelling ideal for a large family, dogs etc. Comprising a total of 5 bedrooms / with the possibility of a 6th and four bathrooms, huge living and dining areas and very spacious kitchen with a sun drenched solarium offering wonderful views, the property benefits from hot and cold air conditioning, full pipe and boiler installation for gas central heating, externally the garden offers mature citrus and fig trees, large gas tank, off road parking, a large private pool and a large area for family entertainment and pets. The entire property is surrounded by a high wall and gates offering complete privacy.. Early viewing is strongly recommended.