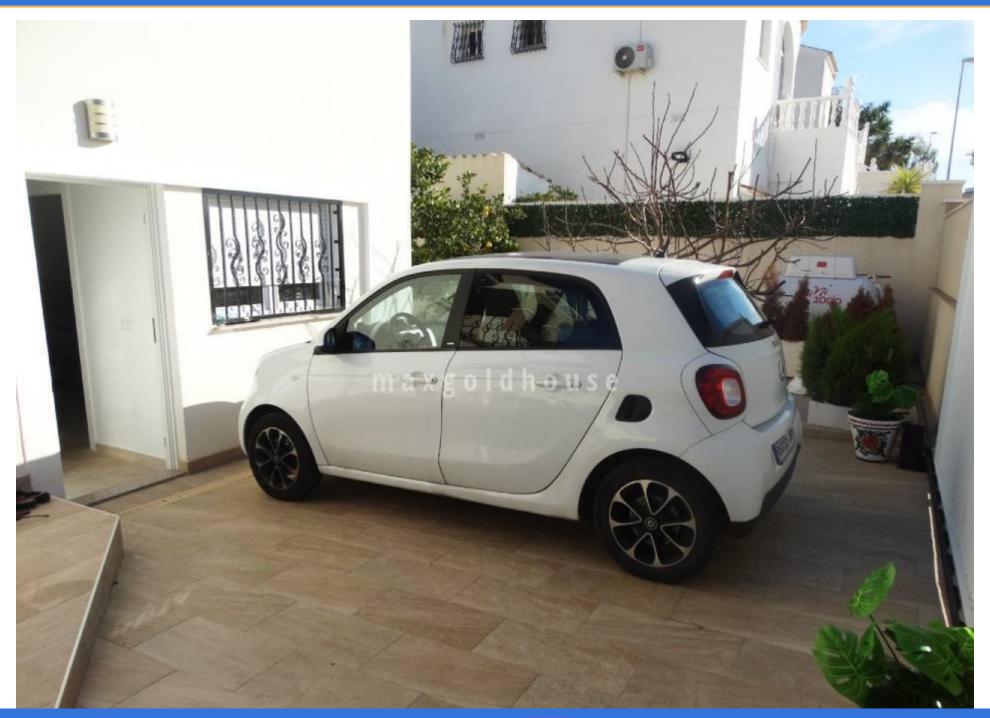

ellen@maxgoldhouse.com +34 657 612 295

This absolutely stunning detached villa situated on a very spacious 400m2 corner plot has been completely reformed with no expense spared by the current owners resulting in a beautiful traditional Spanish style villa with a very contemporary interior. Set out over 2 floors, the property is currently utilised as two separate accommodations for the family requirements however an internal staircase means that the property is completely flexible and could be made into a incredibly spacious single dwelling ideal for a large family, dogs etc. Comprising a total of 5 bedrooms / with the possibility of a 6th and four bathrooms, huge living and dining areas and very spacious kitchen with a sun drenched solarium offering wonderful views, the property benefits from hot and cold air conditioning, full pipe and boiler installation for gas central heating, externally the garden offers mature citrus and fig trees, large gas tank, off road parking, a large private pool and a large area for family entertainment and pets. The entire property is surrounded by a high wall and gates offering complete privacy.. Early viewing is strongly recommended.