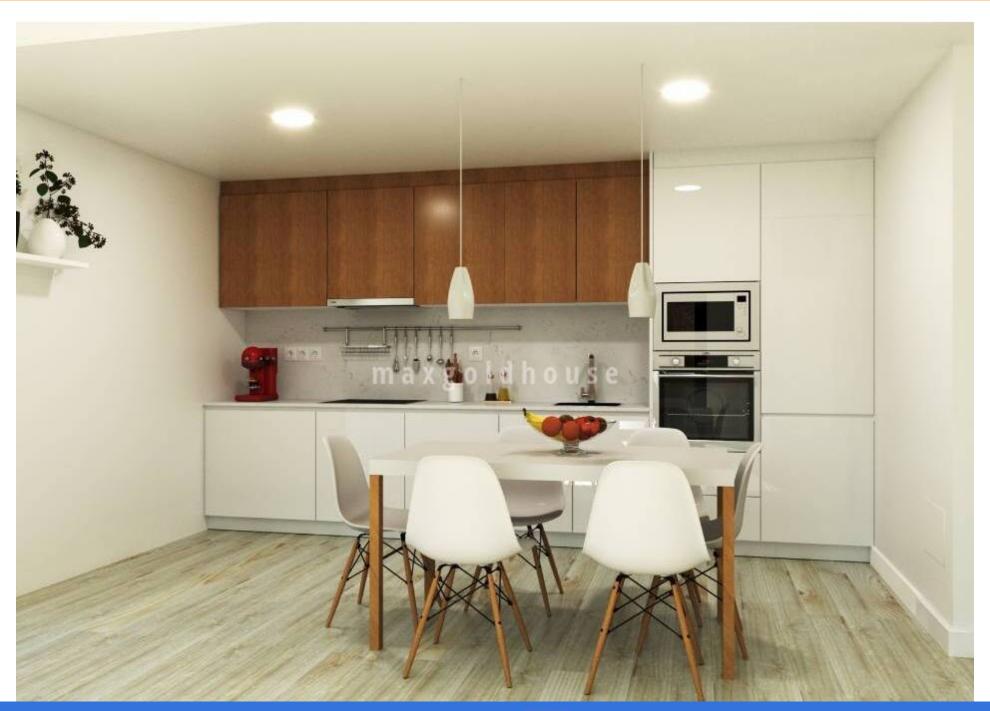

ellen@maxgoldhouse.com +34 657 612 295

4 new detached south facing villas in San Pedro del Pinatar, only 5 minutes drive to the Medsea and 5 minutes to the vivid centre. The villas come with 3 bedrooms (master with dressing), 3 bathrooms, a spacious living / dining / kitchen area and plenty of space outside with terraces and garden with pool and parking space for the car. Included in the price are pre-installation for airco by ducts, LED-lights in- and outside, videointercom, automatic gate, and kitchen appliances. Book your viewing now.

## maxgoldhouse

From €344,900

4 new detached south facing villas in San Pedro del Pinatar, only 5 minutes drive to the Medsea and 5 minutes to the vivid centre. The villas come with 3 bedrooms (master with dressing), 3 bathrooms, a spacious living / dining / kitchen area and plenty of space outside with terraces and garden with pool and parking space for the car. Included in the price are pre-installation for airco by ducts, LED-lights inand outside, video-intercom, automatic gate, and kitchen appliances. Book your viewing now.