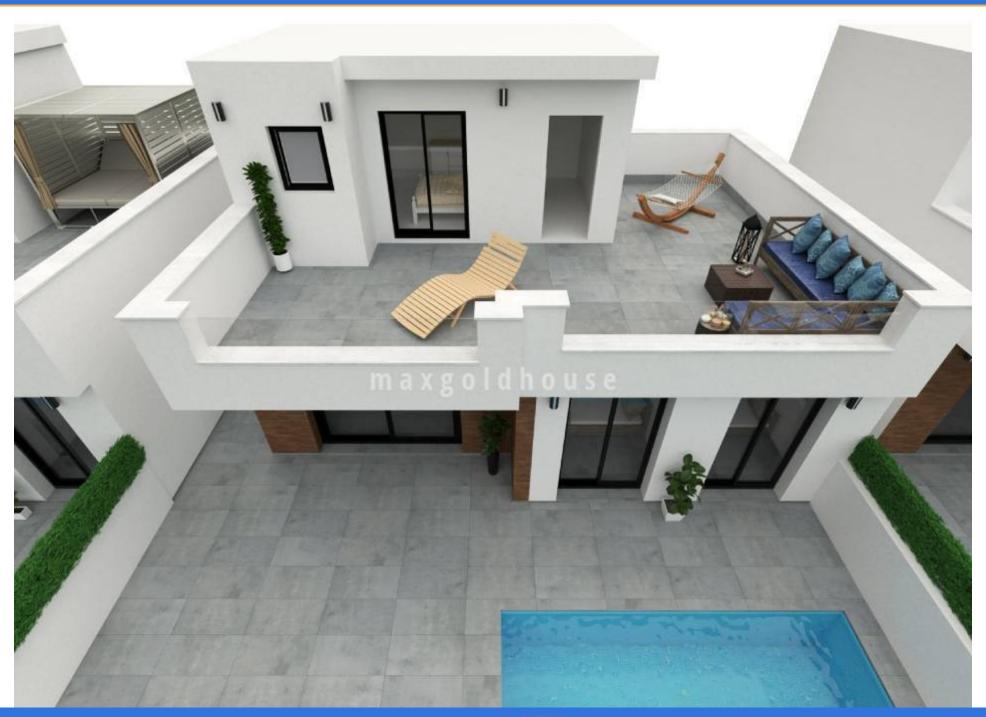

## maxgoldhouse

From €344,900

4 new detached south facing villas in San Pedro del Pinatar, only 5 minutes drive to the Medsea and 5 minutes to the vivid centre. The villas come with 3 bedrooms (master with dressing), 3 bathrooms, a spacious living / dining / kitchen area and plenty of space outside with terraces and garden with pool and parking space for the car. Included in the price are pre-installation for airco by ducts, LED-lights inand outside, video-intercom, automatic gate, and kitchen appliances. Book your viewing now.