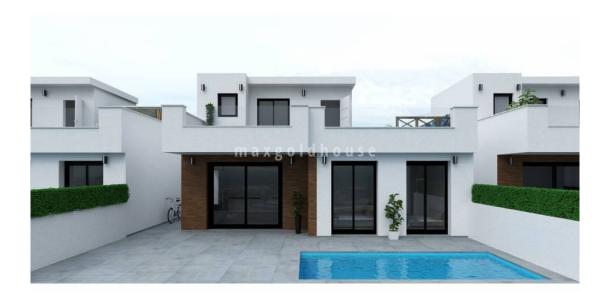

## maxgoldhouse

From €344,900

4 new detached south facing villas in San Pedro del Pinatar, only 5 minutes drive to the Medsea and 5 minutes to the vivid centre. The villas come with 3 bedrooms (master with dressing), 3 bathrooms, a spacious living / dining / kitchen area and plenty of space outside with terraces and garden with pool and parking space for the car. Included in the price are pre-installation for airco by ducts, LED-lights inand outside, video-intercom, automatic gate, and kitchen appliances. Book your viewing now.