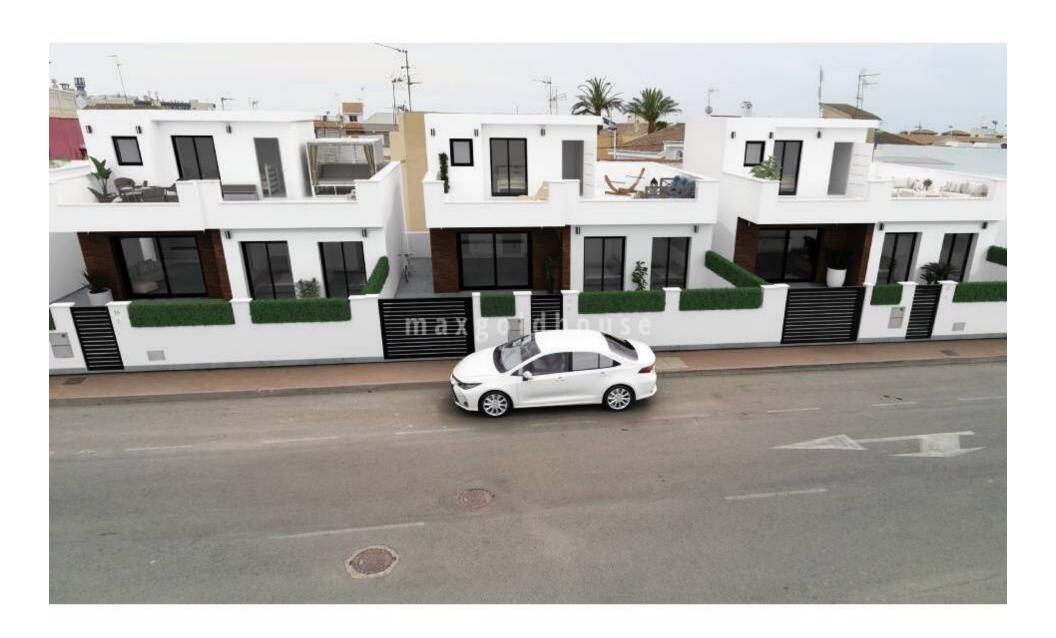

ellen@maxgoldhouse.com +34 657 612 295

4 new detached south facing villas in San Pedro del Pinatar, only 5 minutes drive to the Medsea and 5 minutes to the vivid centre. The villas come with 3 bedrooms (master with dressing), 3 bathrooms, a spacious living / dining / kitchen area and plenty of space outside with terraces and garden with pool and parking space for the car. Included in the price are pre-installation for airco by ducts, LED-lights in- and outside, videointercom, automatic gate, and kitchen appliances. Book your viewing now.

## maxgoldhouse

From €344,900

4 new detached south facing villas in San Pedro del Pinatar, only 5 minutes drive to the Medsea and 5 minutes to the vivid centre. The villas come with 3 bedrooms (master with dressing), 3 bathrooms, a spacious living / dining / kitchen area and plenty of space outside with terraces and garden with pool and parking space for the car. Included in the price are pre-installation for airco by ducts, LED-lights inand outside, video-intercom, automatic gate, and kitchen appliances. Book your viewing now.