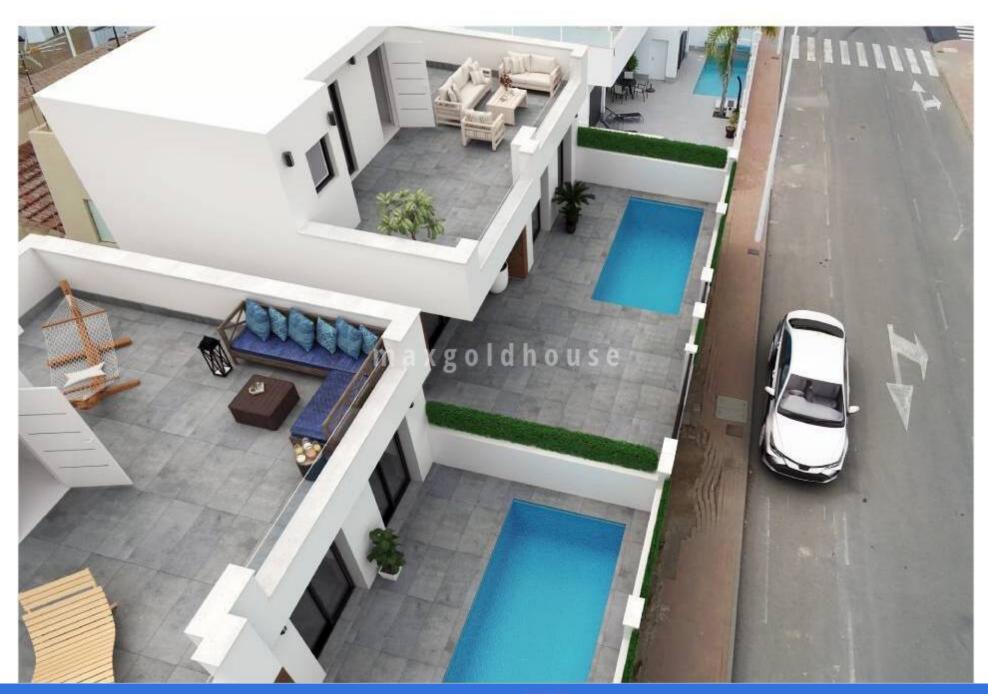

## maxgoldhouse

From €344,900

4 new detached south facing villas in San Pedro del Pinatar, only 5 minutes drive to the Medsea and 5 minutes to the vivid centre. The villas come with 3 bedrooms (master with dressing), 3 bathrooms, a spacious living / dining / kitchen area and plenty of space outside with terraces and garden with pool and parking space for the car. Included in the price are pre-installation for airco by ducts, LED-lights inand outside, video-intercom, automatic gate, and kitchen appliances. Book your viewing now.