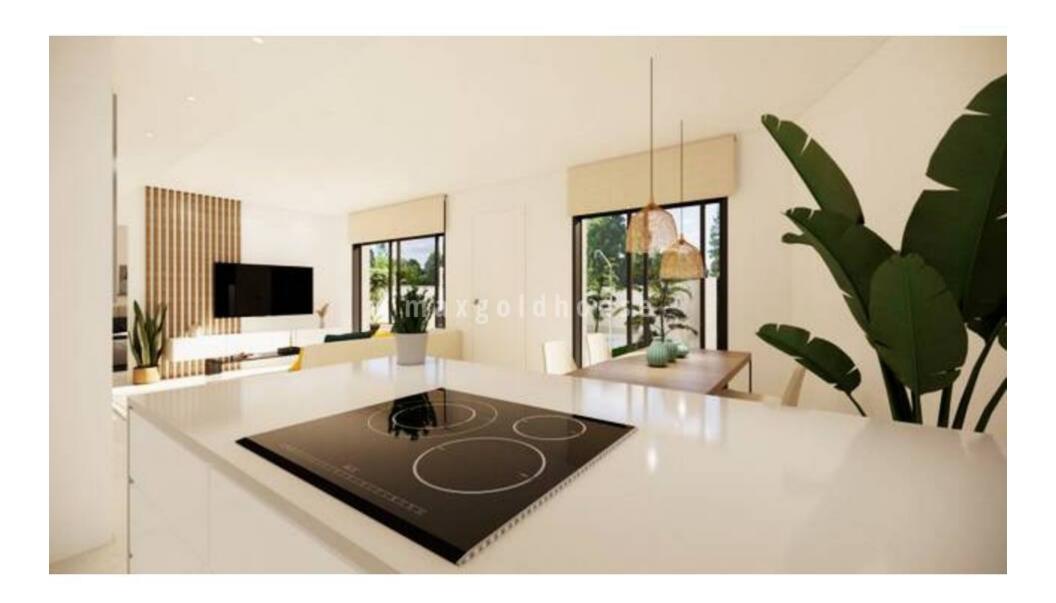

ellen@maxgoldhouse.com +34 657 612 295

7 south facing new build villas at the edge of San Fulgencio, in walking distance to all amenities and only 4 km to the Medsea. There are 2 types to choose from. All villas come with 3 bedrooms, 2 bathrooms, guest toilet, and a spacious and open living / dining / kitchen area. There is a lot of outside space with garden with pool, parking space on the plot, and 2 solariums. Included in the price are pre-installation for airco, white goods and electric shutters. Contact us for a viewing.

7 south facing new build villas at the edge of San Fulgencio, in walking distance to all amenities and only 4 km to the Medsea. There are 2 types to choose from. All villas come with 3 bedrooms, 2 bathrooms, guest toilet, and a spacious and open living / dining / kitchen area. There is a lot of outside space with garden with pool, parking space on the plot, and 2 solariums. Included in the price are pre-installation for airco, white goods and electric shutters. Contact us for a viewing.