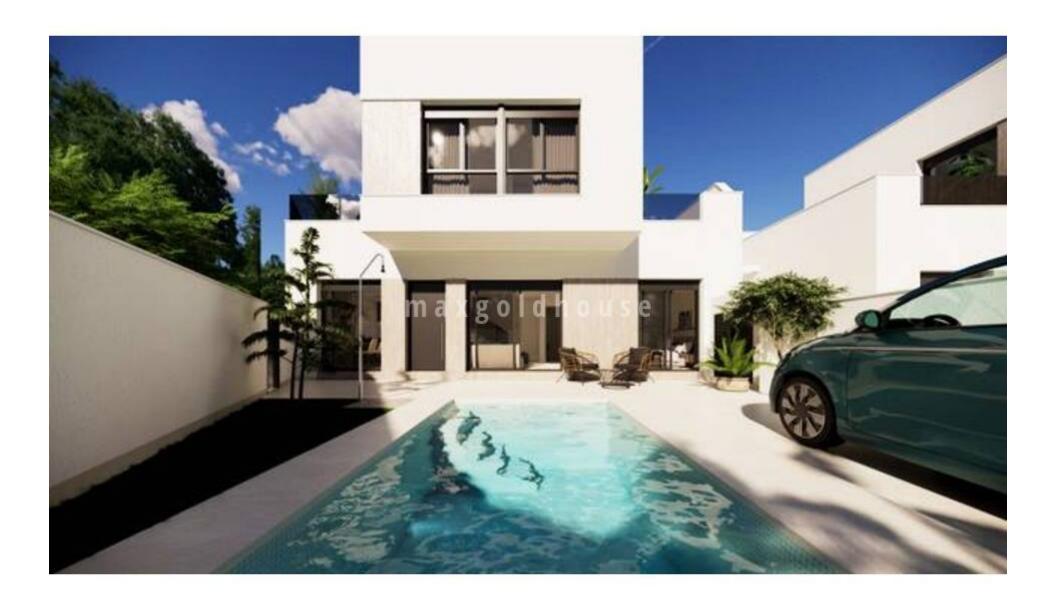

ellen@maxgoldhouse.com +34 657 612 295

7 south facing new build villas at the edge of San Fulgencio, in walking distance to all amenities and only 4 km to the Medsea. There are 2 types to choose from. All villas come with 3 bedrooms, 2 bathrooms, guest toilet, and a spacious and open living / dining / kitchen area. There is a lot of outside space with garden with pool, parking space on the plot, and 2 solariums. Included in the price are pre-installation for airco, white goods and electric shutters. Contact us for a viewing.

7 south facing new build villas at the edge of San Fulgencio, in walking distance to all amenities and only 4 km to the Medsea. There are 2 types to choose from. All villas come with 3 bedrooms, 2 bathrooms, guest toilet, and a spacious and open living / dining / kitchen area. There is a lot of outside space with garden with pool, parking space on the plot, and 2 solariums. Included in the price are pre-installation for airco, white goods and electric shutters. Contact us for a viewing.