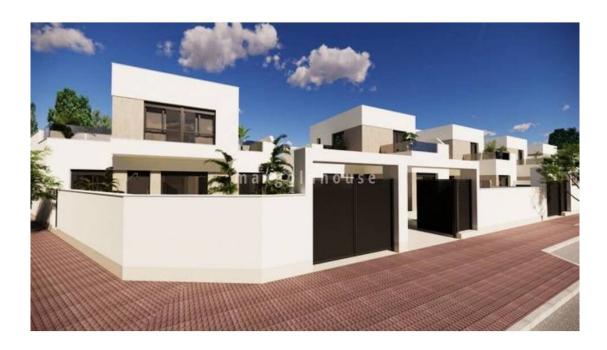

ellen@maxgoldhouse.com +34 657 612 295

7 south facing new build villas at the edge of San Fulgencio, in walking distance to all amenities and only 4 km to the Medsea. There are 2 types to choose from. All villas come with 3 bedrooms, 2 bathrooms, guest toilet, and a spacious and open living / dining / kitchen area. There is a lot of outside space with garden with pool, parking space on the plot, and 2 solariums. Included in the price are pre-installation for airco, white goods and electric shutters. Contact us for a viewing.

7 south facing new build villas at the edge of San Fulgencio, in walking distance to all amenities and only 4 km to the Medsea. There are 2 types to choose from. All villas come with 3 bedrooms, 2 bathrooms, guest toilet, and a spacious and open living / dining / kitchen area. There is a lot of outside space with garden with pool, parking space on the plot, and 2 solariums. Included in the price are pre-installation for airco, white goods and electric shutters. Contact us for a viewing.