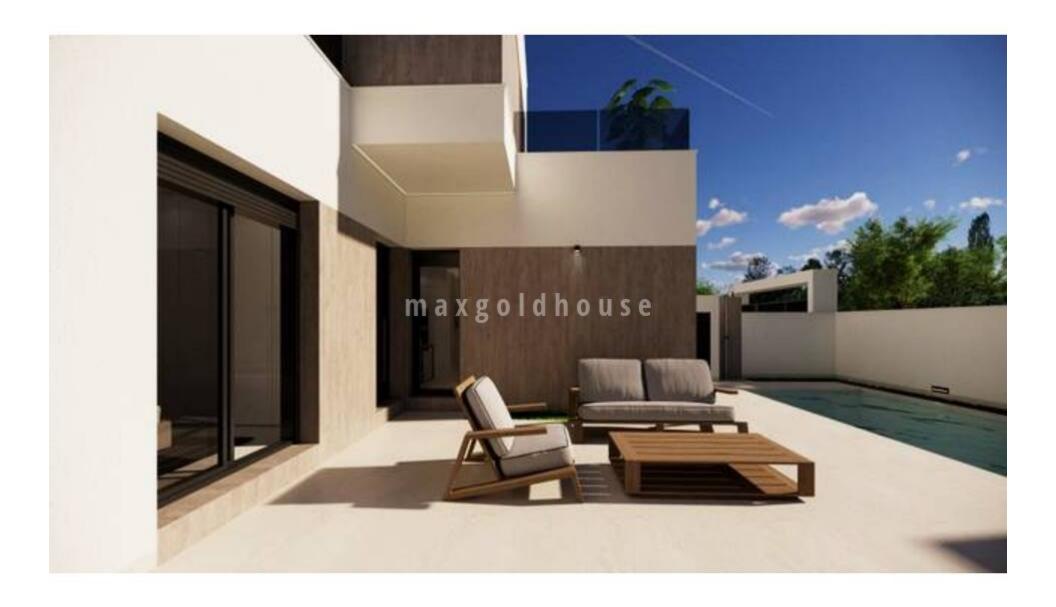

ellen@maxgoldhouse.com +34 657 612 295

7 south facing new build villas at the edge of San Fulgencio, in walking distance to all amenities and only 4 km to the Medsea. There are 2 types to choose from. All villas come with 3 bedrooms, 2 bathrooms, guest toilet, and a spacious and open living / dining / kitchen area. There is a lot of outside space with garden with pool, parking space on the plot, and 2 solariums. Included in the price are pre-installation for airco, white goods and electric shutters. Contact us for a viewing.

7 south facing new build villas at the edge of San Fulgencio, in walking distance to all amenities and only 4 km to the Medsea. There are 2 types to choose from. All villas come with 3 bedrooms, 2 bathrooms, guest toilet, and a spacious and open living / dining / kitchen area. There is a lot of outside space with garden with pool, parking space on the plot, and 2 solariums. Included in the price are pre-installation for airco, white goods and electric shutters. Contact us for a viewing.