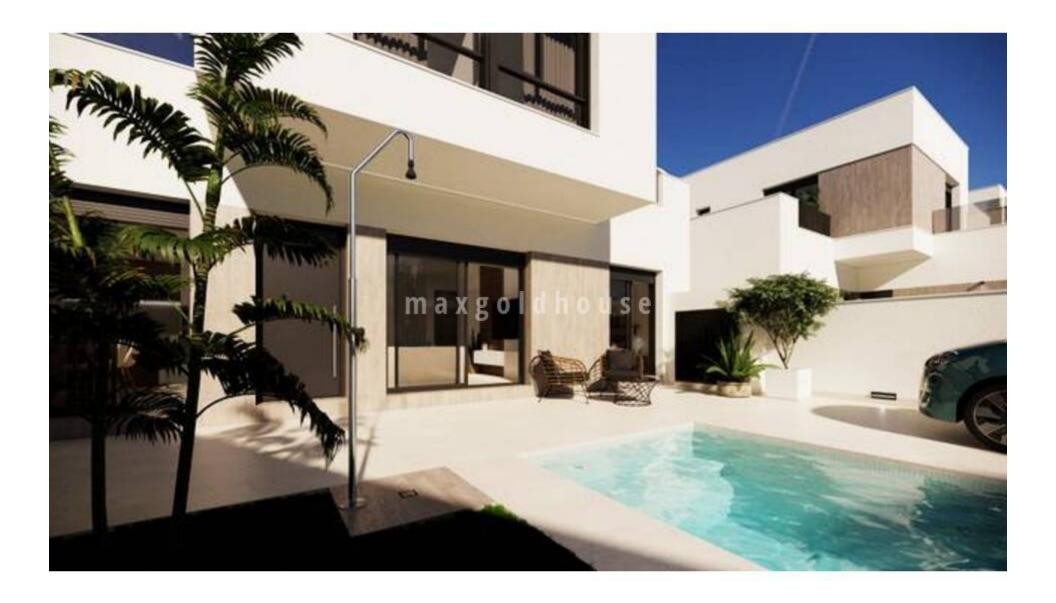

ellen@maxgoldhouse.com +34 657 612 295

7 south facing new build villas at the edge of San Fulgencio, in walking distance to all amenities and only 4 km to the Medsea. There are 2 types to choose from. All villas come with 3 bedrooms, 2 bathrooms, guest toilet, and a spacious and open living / dining / kitchen area. There is a lot of outside space with garden with pool, parking space on the plot, and 2 solariums. Included in the price are pre-installation for airco, white goods and electric shutters. Contact us for a viewing.

7 south facing new build villas at the edge of San Fulgencio, in walking distance to all amenities and only 4 km to the Medsea. There are 2 types to choose from. All villas come with 3 bedrooms, 2 bathrooms, guest toilet, and a spacious and open living / dining / kitchen area. There is a lot of outside space with garden with pool, parking space on the plot, and 2 solariums. Included in the price are pre-installation for airco, white goods and electric shutters. Contact us for a viewing.