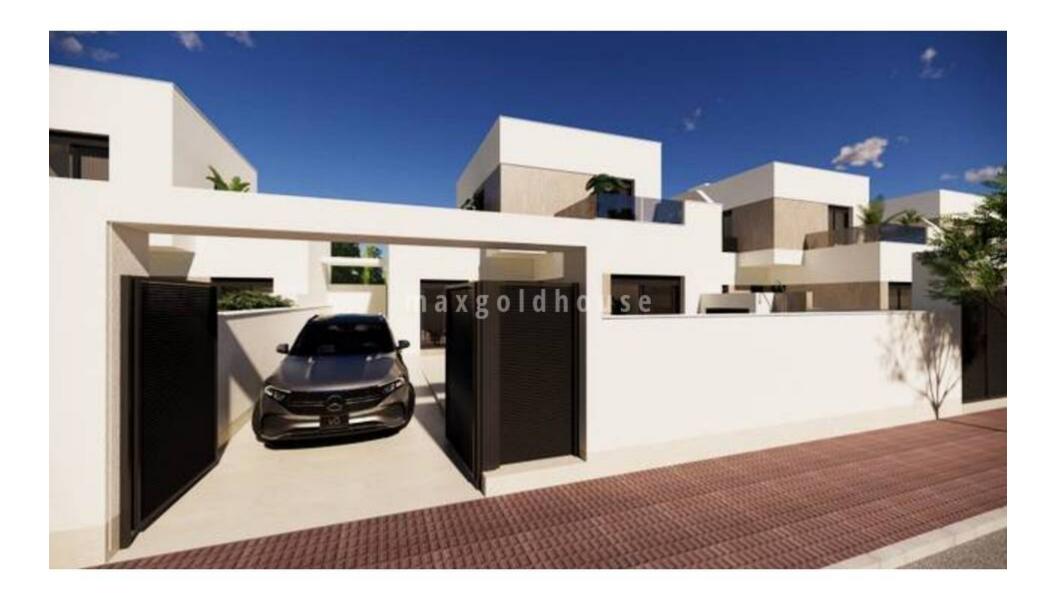

ellen@maxgoldhouse.com +34 657 612 295

7 south facing new build villas at the edge of San Fulgencio, in walking distance to all amenities and only 4 km to the Medsea. There are 2 types to choose from. All villas come with 3 bedrooms, 2 bathrooms, guest toilet, and a spacious and open living / dining / kitchen area. There is a lot of outside space with garden with pool, parking space on the plot, and 2 solariums. Included in the price are pre-installation for airco, white goods and electric shutters. Contact us for a viewing.

7 south facing new build villas at the edge of San Fulgencio, in walking distance to all amenities and only 4 km to the Medsea. There are 2 types to choose from. All villas come with 3 bedrooms, 2 bathrooms, guest toilet, and a spacious and open living / dining / kitchen area. There is a lot of outside space with garden with pool, parking space on the plot, and 2 solariums. Included in the price are pre-installation for airco, white goods and electric shutters. Contact us for a viewing.