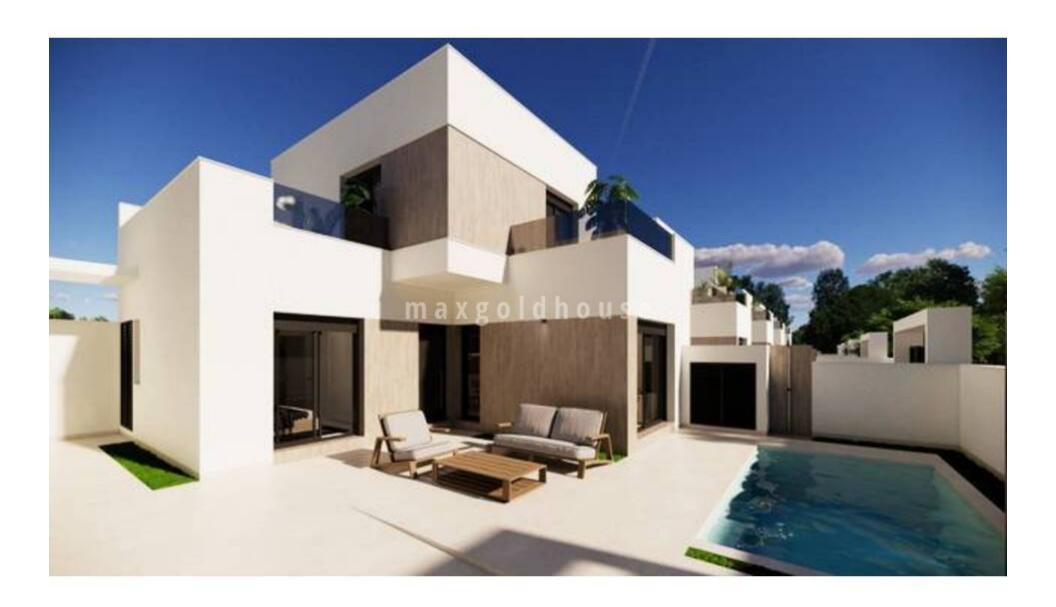

ellen@maxgoldhouse.com +34 657 612 295

7 south facing new build villas at the edge of San Fulgencio, in walking distance to all amenities and only 4 km to the Medsea. There are 2 types to choose from. All villas come with 3 bedrooms, 2 bathrooms, guest toilet, and a spacious and open living / dining / kitchen area. There is a lot of outside space with garden with pool, parking space on the plot, and 2 solariums. Included in the price are pre-installation for airco, white goods and electric shutters. Contact us for a viewing.

7 south facing new build villas at the edge of San Fulgencio, in walking distance to all amenities and only 4 km to the Medsea. There are 2 types to choose from. All villas come with 3 bedrooms, 2 bathrooms, guest toilet, and a spacious and open living / dining / kitchen area. There is a lot of outside space with garden with pool, parking space on the plot, and 2 solariums. Included in the price are pre-installation for airco, white goods and electric shutters. Contact us for a viewing.