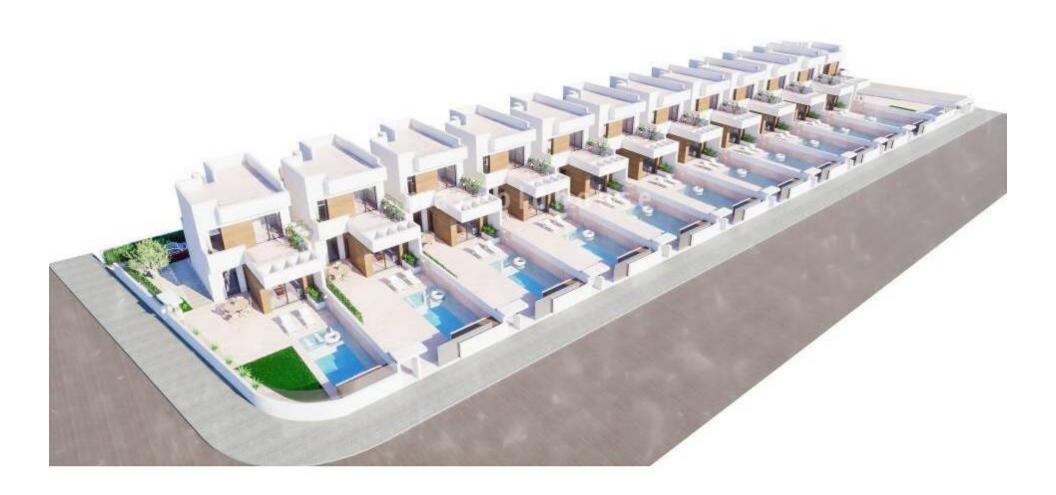

ellen@maxgoldhouse.com +34 657 612 295

Take a look at these 12 luxury new build villas with private pool and off road parking for 2 cars, located in La Herrada, Los Montesinos. These villas come with 3 bedrooms, 3 bathrooms, spacious and bright living/dining area and open kitchen, and laundry room. There is plenty of outside space to enjoy the Spanish sun, with a solarium, terraces and a garden with pool with bench jacuzzi, cascade and shower. Included in the price: pre-installation of airco by ducts, underfloor heating in bathrooms, pre-installation for heat pump for the pool and automatic blinds. For quick decision makers, there is a SPECIAL LAUNCH OFFER: lighting, white goods and shower screens. Working in collaboration with the builder, contact us for more information, plans, etc. or to make an appointment for a viewing.

From €359,900

From €359,900

Take a look at these 12 luxury new build villas with private pool and off road parking for 2 cars, located in La Herrada, Los Montesinos. These villas come with 3 bedrooms, 3 bathrooms, spacious and bright living/dining area and open kitchen, and laundry room. There is plenty of outside space to enjoy the Spanish sun, with a solarium, terraces and a garden with pool with bench jacuzzi, cascade and shower. Included in the price: pre-installation of airco by ducts, underfloor heating in bathrooms, pre-installation for heat pump for the pool and automatic blinds. For quick decision makers, there is a SPECIAL LAUNCH OFFER: lighting, white goods and shower screens. Working in collaboration with the builder, contact us for more information, plans, etc. or to make an appointment for a viewing.