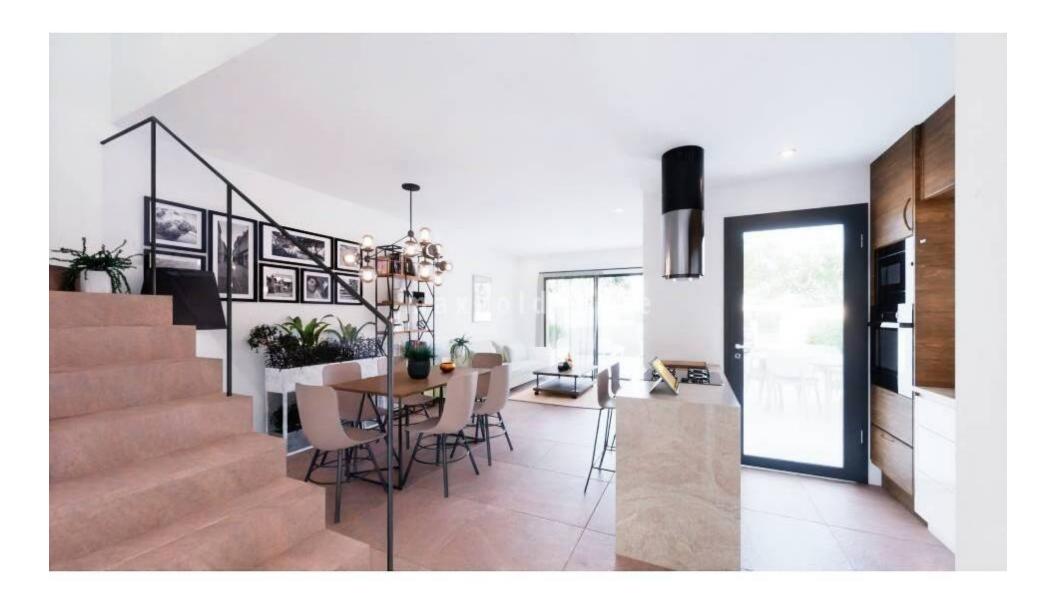

ellen@maxgoldhouse.com +34 657 612 295

Take a look at these 12 luxury new build villas with private pool and off road parking for 2 cars, located in La Herrada, Los Montesinos. These villas come with 3 bedrooms, 3 bathrooms, spacious and bright living/dining area and open kitchen, and laundry room. There is plenty of outside space to enjoy the Spanish sun, with a solarium, terraces and a garden with pool with bench jacuzzi, cascade and shower. Included in the price: pre-installation of airco by ducts, underfloor heating in bathrooms, pre-installation for heat pump for the pool and automatic blinds. For quick decision makers, there is a SPECIAL LAUNCH OFFER: lighting, white goods and shower screens. Working in collaboration with the builder, contact us for more information, plans, etc. or to make an appointment for a viewing.

From €359,900

From €359,900

Take a look at these 12 luxury new build villas with private pool and off road parking for 2 cars, located in La Herrada, Los Montesinos. These villas come with 3 bedrooms, 3 bathrooms, spacious and bright living/dining area and open kitchen, and laundry room. There is plenty of outside space to enjoy the Spanish sun, with a solarium, terraces and a garden with pool with bench jacuzzi, cascade and shower. Included in the price: pre-installation of airco by ducts, underfloor heating in bathrooms, pre-installation for heat pump for the pool and automatic blinds. For quick decision makers, there is a SPECIAL LAUNCH OFFER: lighting, white goods and shower screens. Working in collaboration with the builder, contact us for more information, plans, etc. or to make an appointment for a viewing.