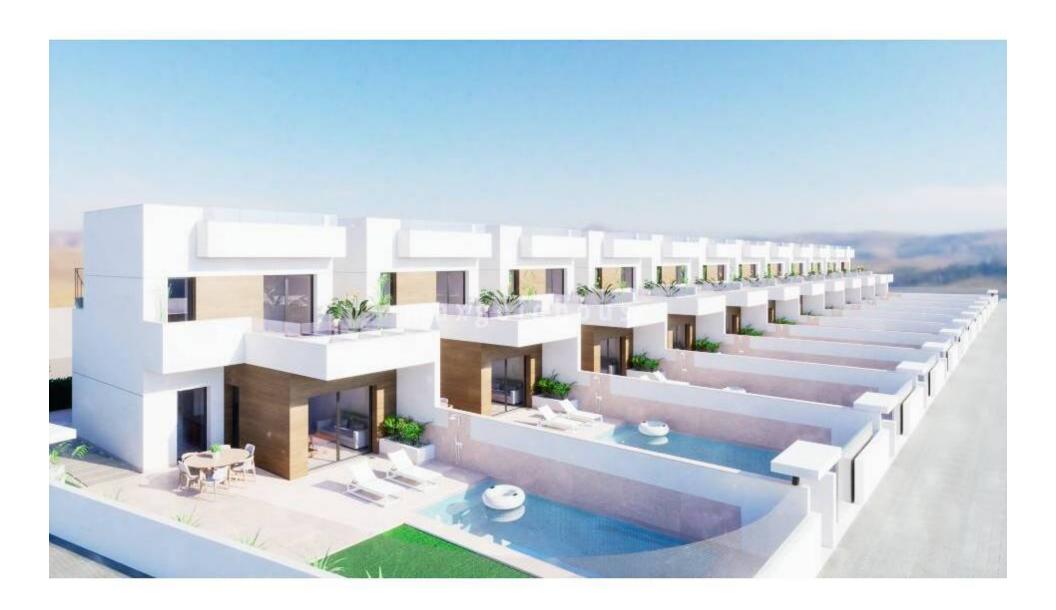

ellen@maxgoldhouse.com +34 657 612 295

Take a look at these 12 luxury new build villas with private pool and off road parking for 2 cars, located in La Herrada, Los Montesinos. These villas come with 3 bedrooms, 3 bathrooms, spacious and bright living/dining area and open kitchen, and laundry room. There is plenty of outside space to enjoy the Spanish sun, with a solarium, terraces and a garden with pool with bench jacuzzi, cascade and shower. Included in the price: pre-installation of airco by ducts, underfloor heating in bathrooms, pre-installation for heat pump for the pool and automatic blinds. For quick decision makers, there is a SPECIAL LAUNCH OFFER: lighting, white goods and shower screens. Working in collaboration with the builder, contact us for more information, plans, etc. or to make an appointment for a viewing.

From €359,900

From €359,900

Take a look at these 12 luxury new build villas with private pool and off road parking for 2 cars, located in La Herrada, Los Montesinos. These villas come with 3 bedrooms, 3 bathrooms, spacious and bright living/dining area and open kitchen, and laundry room. There is plenty of outside space to enjoy the Spanish sun, with a solarium, terraces and a garden with pool with bench jacuzzi, cascade and shower. Included in the price: pre-installation of airco by ducts, underfloor heating in bathrooms, pre-installation for heat pump for the pool and automatic blinds. For quick decision makers, there is a SPECIAL LAUNCH OFFER: lighting, white goods and shower screens. Working in collaboration with the builder, contact us for more information, plans, etc. or to make an appointment for a viewing.