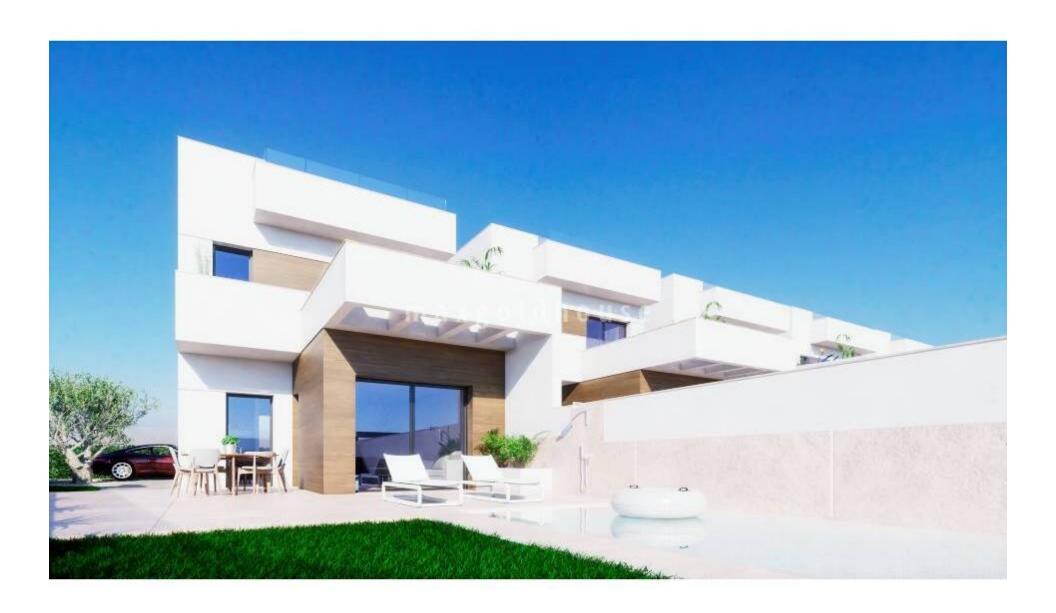

ellen@maxgoldhouse.com +34 657 612 295

Take a look at these 12 luxury new build villas with private pool and off road parking for 2 cars, located in La Herrada, Los Montesinos. These villas come with 3 bedrooms, 3 bathrooms, spacious and bright living/dining area and open kitchen, and laundry room. There is plenty of outside space to enjoy the Spanish sun, with a solarium, terraces and a garden with pool with bench jacuzzi, cascade and shower. Included in the price: pre-installation of airco by ducts, underfloor heating in bathrooms, pre-installation for heat pump for the pool and automatic blinds. For quick decision makers, there is a SPECIAL LAUNCH OFFER: lighting, white goods and shower screens. Working in collaboration with the builder, contact us for more information, plans, etc. or to make an appointment for a viewing.

From €359,900

From €359,900

Take a look at these 12 luxury new build villas with private pool and off road parking for 2 cars, located in La Herrada, Los Montesinos. These villas come with 3 bedrooms, 3 bathrooms, spacious and bright living/dining area and open kitchen, and laundry room. There is plenty of outside space to enjoy the Spanish sun, with a solarium, terraces and a garden with pool with bench jacuzzi, cascade and shower. Included in the price: pre-installation of airco by ducts, underfloor heating in bathrooms, pre-installation for heat pump for the pool and automatic blinds. For quick decision makers, there is a SPECIAL LAUNCH OFFER: lighting, white goods and shower screens. Working in collaboration with the builder, contact us for more information, plans, etc. or to make an appointment for a viewing.