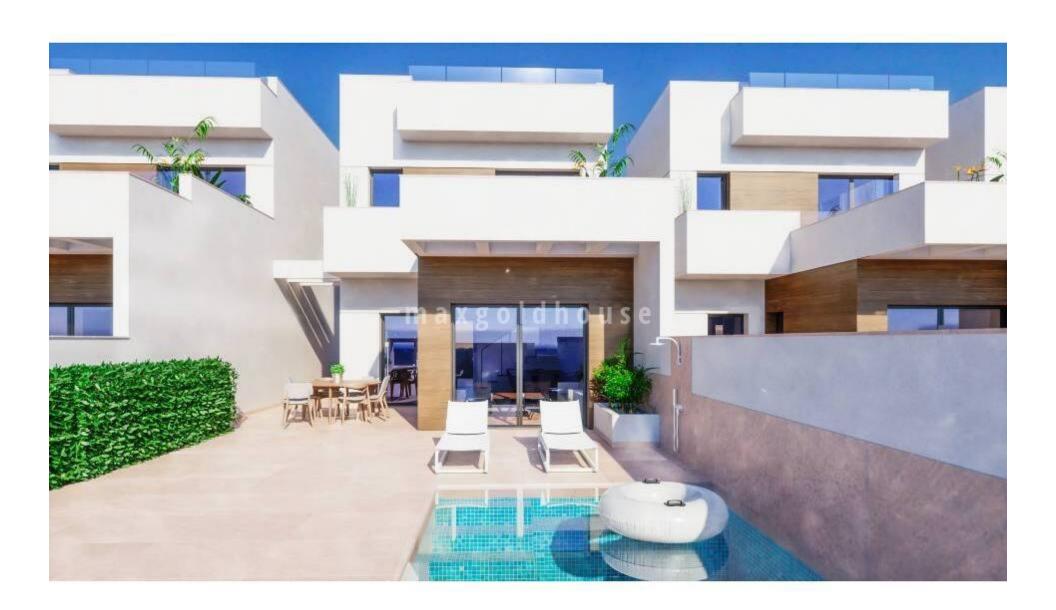

ellen@maxgoldhouse.com +34 657 612 295

Take a look at these 12 luxury new build villas with private pool and off road parking for 2 cars, located in La Herrada, Los Montesinos. These villas come with 3 bedrooms, 3 bathrooms, spacious and bright living/dining area and open kitchen, and laundry room. There is plenty of outside space to enjoy the Spanish sun, with a solarium, terraces and a garden with pool with bench jacuzzi, cascade and shower. Included in the price: pre-installation of airco by ducts, underfloor heating in bathrooms, pre-installation for heat pump for the pool and automatic blinds. For quick decision makers, there is a SPECIAL LAUNCH OFFER: lighting, white goods and shower screens. Working in collaboration with the builder, contact us for more information, plans, etc. or to make an appointment for a viewing.

From €359,900

From €359,900

Take a look at these 12 luxury new build villas with private pool and off road parking for 2 cars, located in La Herrada, Los Montesinos. These villas come with 3 bedrooms, 3 bathrooms, spacious and bright living/dining area and open kitchen, and laundry room. There is plenty of outside space to enjoy the Spanish sun, with a solarium, terraces and a garden with pool with bench jacuzzi, cascade and shower. Included in the price: pre-installation of airco by ducts, underfloor heating in bathrooms, pre-installation for heat pump for the pool and automatic blinds. For quick decision makers, there is a SPECIAL LAUNCH OFFER: lighting, white goods and shower screens. Working in collaboration with the builder, contact us for more information, plans, etc. or to make an appointment for a viewing.