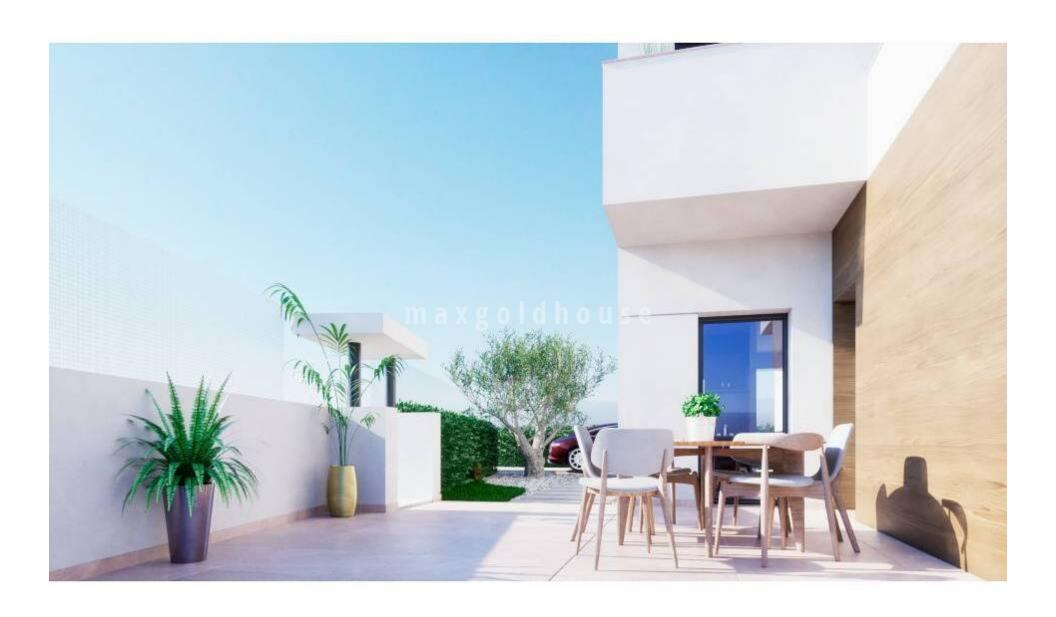

ellen@maxgoldhouse.com +34 657 612 295

Take a look at these 12 luxury new build villas with private pool and off road parking for 2 cars, located in La Herrada, Los Montesinos. These villas come with 3 bedrooms, 3 bathrooms, spacious and bright living/dining area and open kitchen, and laundry room. There is plenty of outside space to enjoy the Spanish sun, with a solarium, terraces and a garden with pool with bench jacuzzi, cascade and shower. Included in the price: pre-installation of airco by ducts, underfloor heating in bathrooms, pre-installation for heat pump for the pool and automatic blinds. For quick decision makers, there is a SPECIAL LAUNCH OFFER: lighting, white goods and shower screens. Working in collaboration with the builder, contact us for more information, plans, etc. or to make an appointment for a viewing.

From €359,900

From €359,900

Take a look at these 12 luxury new build villas with private pool and off road parking for 2 cars, located in La Herrada, Los Montesinos. These villas come with 3 bedrooms, 3 bathrooms, spacious and bright living/dining area and open kitchen, and laundry room. There is plenty of outside space to enjoy the Spanish sun, with a solarium, terraces and a garden with pool with bench jacuzzi, cascade and shower. Included in the price: pre-installation of airco by ducts, underfloor heating in bathrooms, pre-installation for heat pump for the pool and automatic blinds. For quick decision makers, there is a SPECIAL LAUNCH OFFER: lighting, white goods and shower screens. Working in collaboration with the builder, contact us for more information, plans, etc. or to make an appointment for a viewing.