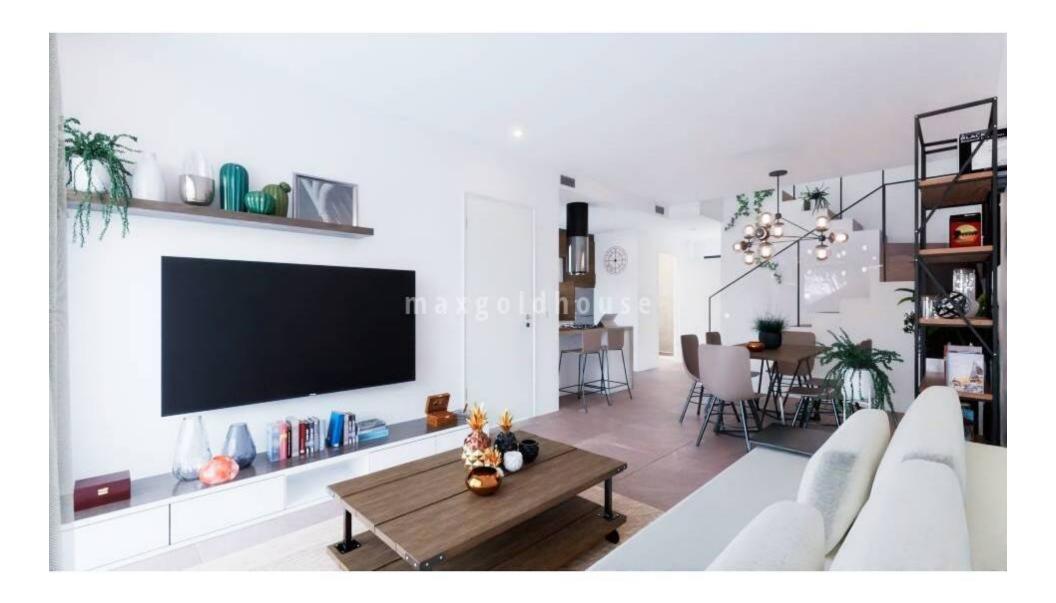

ellen@maxgoldhouse.com +34 657 612 295

Take a look at these 12 luxury new build villas with private pool and off road parking for 2 cars, located in La Herrada, Los Montesinos. These villas come with 3 bedrooms, 3 bathrooms, spacious and bright living/dining area and open kitchen, and laundry room. There is plenty of outside space to enjoy the Spanish sun, with a solarium, terraces and a garden with pool with bench jacuzzi, cascade and shower. Included in the price: pre-installation of airco by ducts, underfloor heating in bathrooms, pre-installation for heat pump for the pool and automatic blinds. For quick decision makers, there is a SPECIAL LAUNCH OFFER: lighting, white goods and shower screens. Working in collaboration with the builder, contact us for more information, plans, etc. or to make an appointment for a viewing.

From €359,900

From €359,900

Take a look at these 12 luxury new build villas with private pool and off road parking for 2 cars, located in La Herrada, Los Montesinos. These villas come with 3 bedrooms, 3 bathrooms, spacious and bright living/dining area and open kitchen, and laundry room. There is plenty of outside space to enjoy the Spanish sun, with a solarium, terraces and a garden with pool with bench jacuzzi, cascade and shower. Included in the price: pre-installation of airco by ducts, underfloor heating in bathrooms, pre-installation for heat pump for the pool and automatic blinds. For quick decision makers, there is a SPECIAL LAUNCH OFFER: lighting, white goods and shower screens. Working in collaboration with the builder, contact us for more information, plans, etc. or to make an appointment for a viewing.