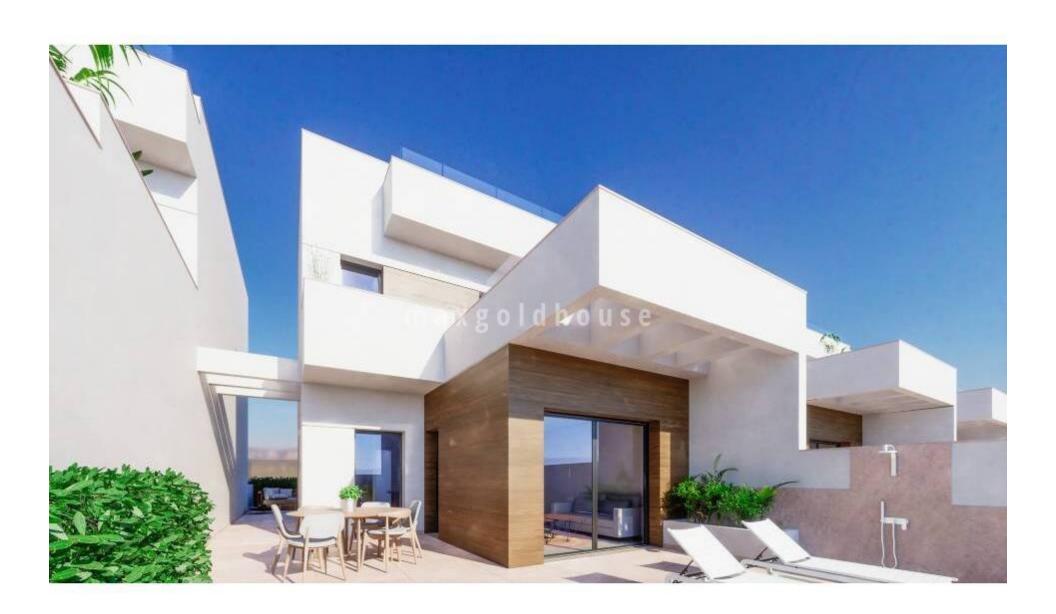

ellen@maxgoldhouse.com +34 657 612 295

Take a look at these 12 luxury new build villas with private pool and off road parking for 2 cars, located in La Herrada, Los Montesinos. These villas come with 3 bedrooms, 3 bathrooms, spacious and bright living/dining area and open kitchen, and laundry room. There is plenty of outside space to enjoy the Spanish sun, with a solarium, terraces and a garden with pool with bench jacuzzi, cascade and shower. Included in the price: pre-installation of airco by ducts, underfloor heating in bathrooms, pre-installation for heat pump for the pool and automatic blinds. For quick decision makers, there is a SPECIAL LAUNCH OFFER: lighting, white goods and shower screens. Working in collaboration with the builder, contact us for more information, plans, etc. or to make an appointment for a viewing.

From €359,900

From €359,900

Take a look at these 12 luxury new build villas with private pool and off road parking for 2 cars, located in La Herrada, Los Montesinos. These villas come with 3 bedrooms, 3 bathrooms, spacious and bright living/dining area and open kitchen, and laundry room. There is plenty of outside space to enjoy the Spanish sun, with a solarium, terraces and a garden with pool with bench jacuzzi, cascade and shower. Included in the price: pre-installation of airco by ducts, underfloor heating in bathrooms, pre-installation for heat pump for the pool and automatic blinds. For quick decision makers, there is a SPECIAL LAUNCH OFFER: lighting, white goods and shower screens. Working in collaboration with the builder, contact us for more information, plans, etc. or to make an appointment for a viewing.