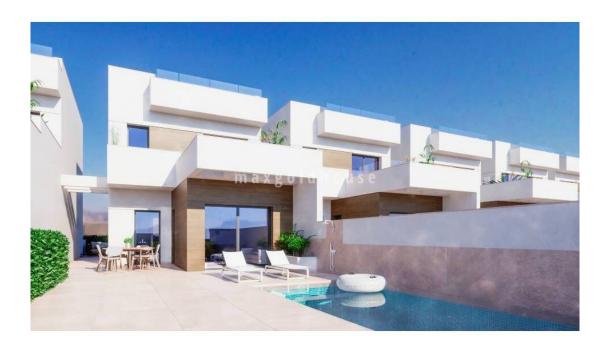

ellen@maxgoldhouse.com +34 657 612 295

Take a look at these 12 luxury new build villas with private pool and off road parking for 2 cars, located in La Herrada, Los Montesinos. These villas come with 3 bedrooms, 3 bathrooms, spacious and bright living/dining area and open kitchen, and laundry room. There is plenty of outside space to enjoy the Spanish sun, with a solarium, terraces and a garden with pool with bench jacuzzi, cascade and shower. Included in the price: pre-installation of airco by ducts, underfloor heating in bathrooms, pre-installation for heat pump for the pool and automatic blinds. For quick decision makers, there is a SPECIAL LAUNCH OFFER: lighting, white goods and shower screens. Working in collaboration with the builder, contact us for more information, plans, etc. or to make an appointment for a viewing.

From €359,900

From €359,900

Take a look at these 12 luxury new build villas with private pool and off road parking for 2 cars, located in La Herrada, Los Montesinos. These villas come with 3 bedrooms, 3 bathrooms, spacious and bright living/dining area and open kitchen, and laundry room. There is plenty of outside space to enjoy the Spanish sun, with a solarium, terraces and a garden with pool with bench jacuzzi, cascade and shower. Included in the price: pre-installation of airco by ducts, underfloor heating in bathrooms, pre-installation for heat pump for the pool and automatic blinds. For quick decision makers, there is a SPECIAL LAUNCH OFFER: lighting, white goods and shower screens. Working in collaboration with the builder, contact us for more information, plans, etc. or to make an appointment for a viewing.