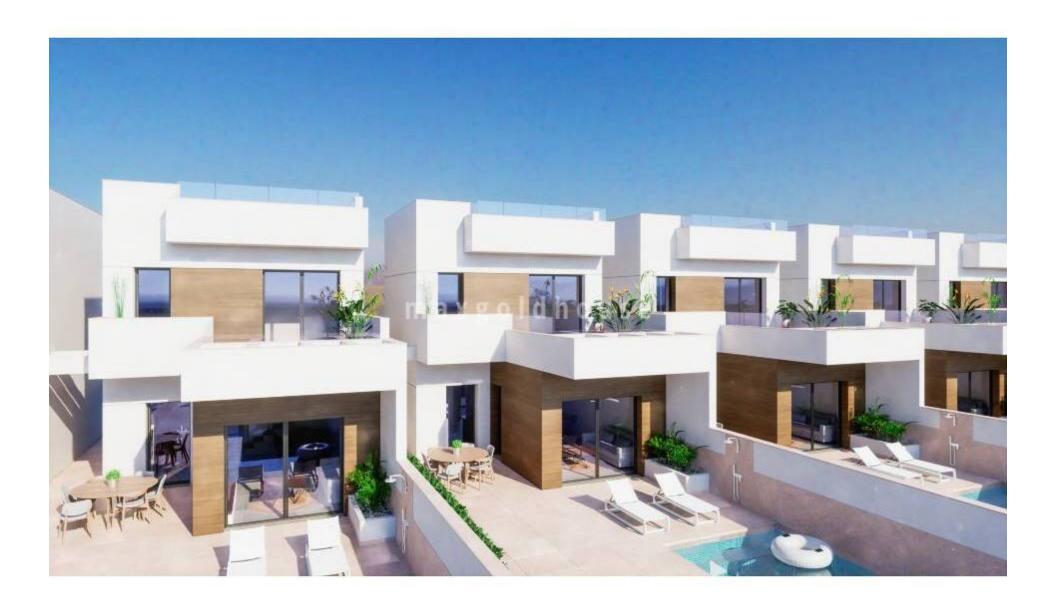

ellen@maxgoldhouse.com +34 657 612 295

Take a look at these 12 luxury new build villas with private pool and off road parking for 2 cars, located in La Herrada, Los Montesinos. These villas come with 3 bedrooms, 3 bathrooms, spacious and bright living/dining area and open kitchen, and laundry room. There is plenty of outside space to enjoy the Spanish sun, with a solarium, terraces and a garden with pool with bench jacuzzi, cascade and shower. Included in the price: pre-installation of airco by ducts, underfloor heating in bathrooms, pre-installation for heat pump for the pool and automatic blinds. For quick decision makers, there is a SPECIAL LAUNCH OFFER: lighting, white goods and shower screens. Working in collaboration with the builder, contact us for more information, plans, etc. or to make an appointment for a viewing.

From €359,900

From €359,900

Take a look at these 12 luxury new build villas with private pool and off road parking for 2 cars, located in La Herrada, Los Montesinos. These villas come with 3 bedrooms, 3 bathrooms, spacious and bright living/dining area and open kitchen, and laundry room. There is plenty of outside space to enjoy the Spanish sun, with a solarium, terraces and a garden with pool with bench jacuzzi, cascade and shower. Included in the price: pre-installation of airco by ducts, underfloor heating in bathrooms, pre-installation for heat pump for the pool and automatic blinds. For quick decision makers, there is a SPECIAL LAUNCH OFFER: lighting, white goods and shower screens. Working in collaboration with the builder, contact us for more information, plans, etc. or to make an appointment for a viewing.