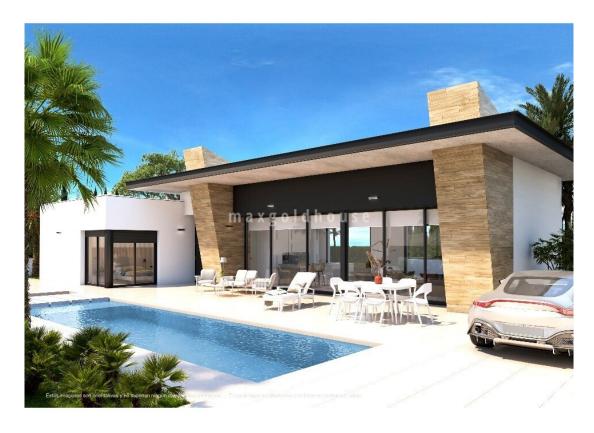

ellen@maxgoldhouse.com +34 657 612 295

Exclusive luxury villas in the heart of Ciudad Quesada, close to all amenities, Marquesa Golf en only 10 minutes driving to the white sandy beaches of Guardamar del Segura. There are 4 models to choose from: 2 on one level, and 1 on two levels. The villas will be built on a big plot (530 sqm) according the highest standards. They will be delivered with 3 bedrooms, 3 bathrooms ensuite, a guest toilet, a very bright, spacious and open living / dining / kitchen area with windows on both sides, and a laundry room. There is the option for an underbuild. Preinstallation of airco is included in the price. The garden will be in Mediterranean style, with parking space on the plot for 2 cars, and of course a good sized private pool (7m to 3m). Make your appointment for viewing now.

Exclusive luxury villas in the heart of Ciudad Quesada, close to all amenities, Marquesa Golf en only 10 minutes driving to the white sandy beaches of Guardamar del Segura. There are 4 models to choose from: 2 on one level, and 1 on two levels. The villas will be built on a big plot (530 sqm) according the highest standards. They will be delivered with 3 bedrooms, 3 bathrooms ensuite, a guest toilet, a very bright, spacious and open living / dining / kitchen area with windows on both sides, and a laundry room. There is the option for an underbuild. Preinstallation of airco is included in the price. The garden will be in Mediterranean style, with parking space on the plot for 2 cars, and of course a good sized private pool (7m to 3m). Make your appointment for viewing now.