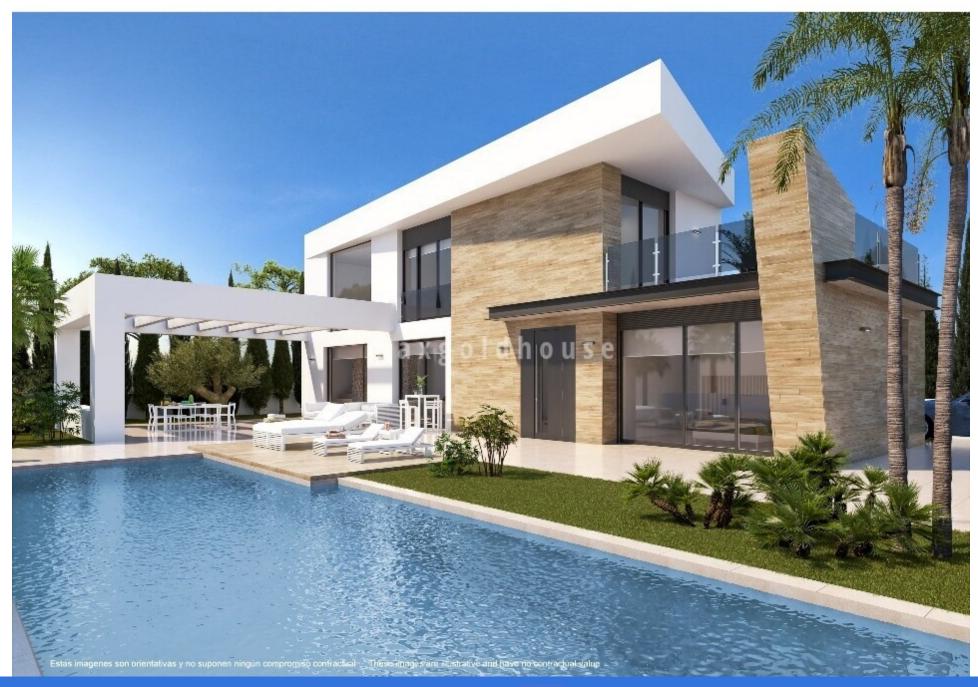

ellen@maxgoldhouse.com +34 657 612 295

Exclusive luxury villas in the heart of Ciudad Quesada, close to all amenities, Marquesa Golf en only 10 minutes driving to the white sandy beaches of Guardamar del Segura. There are 4 models to choose from: 2 on one level, and 1 on two levels. The villas will be built on a big plot (530 sqm) according the highest standards. They will be delivered with 3 bedrooms, 3 bathrooms ensuite, a guest toilet, a very bright, spacious and open living / dining / kitchen area with windows on both sides, and a laundry room. There is the option for an underbuild. Preinstallation of airco is included in the price. The garden will be in Mediterranean style, with parking space on the plot for 2 cars, and of course a good sized private pool (7m to 3m). Make your appointment for viewing now.

Exclusive luxury villas in the heart of Ciudad Quesada, close to all amenities, Marquesa Golf en only 10 minutes driving to the white sandy beaches of Guardamar del Segura. There are 4 models to choose from: 2 on one level, and 1 on two levels. The villas will be built on a big plot (530 sqm) according the highest standards. They will be delivered with 3 bedrooms, 3 bathrooms ensuite, a guest toilet, a very bright, spacious and open living / dining / kitchen area with windows on both sides, and a laundry room. There is the option for an underbuild. Preinstallation of airco is included in the price. The garden will be in Mediterranean style, with parking space on the plot for 2 cars, and of course a good sized private pool (7m to 3m). Make your appointment for viewing now.