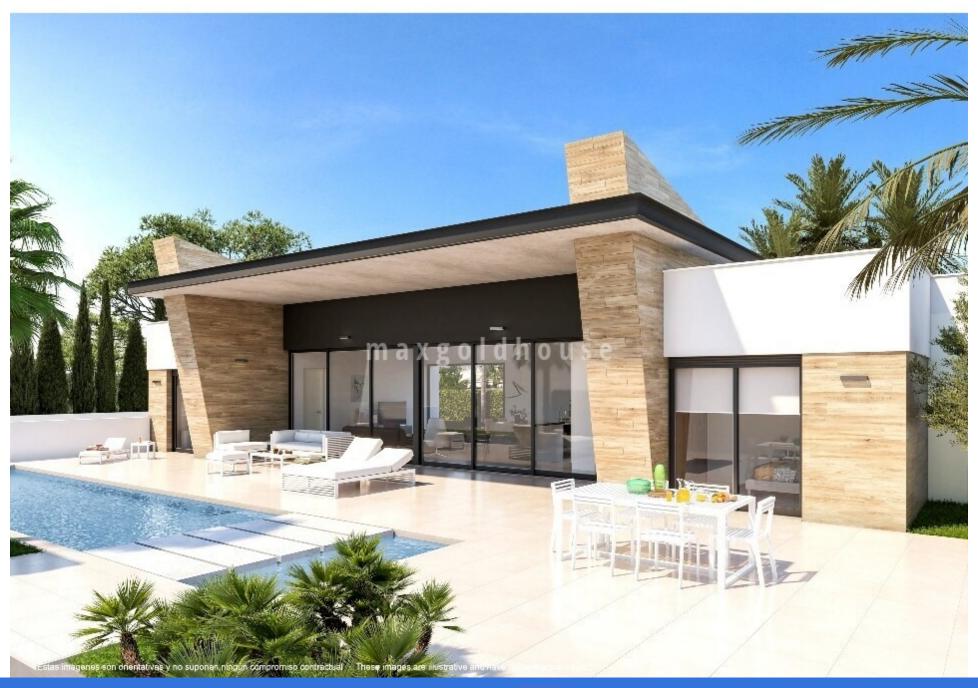

ellen@maxgoldhouse.com +34 657 612 295

Exclusive luxury villas in the heart of Ciudad Quesada, close to all amenities, Marquesa Golf en only 10 minutes driving to the white sandy beaches of Guardamar del Segura. There are 4 models to choose from: 2 on one level, and 1 on two levels. The villas will be built on a big plot (530 sqm) according the highest standards. They will be delivered with 3 bedrooms, 3 bathrooms ensuite, a guest toilet, a very bright, spacious and open living / dining / kitchen area with windows on both sides, and a laundry room. There is the option for an underbuild. Preinstallation of airco is included in the price. The garden will be in Mediterranean style, with parking space on the plot for 2 cars, and of course a good sized private pool (7m to 3m). Make your appointment for viewing now.