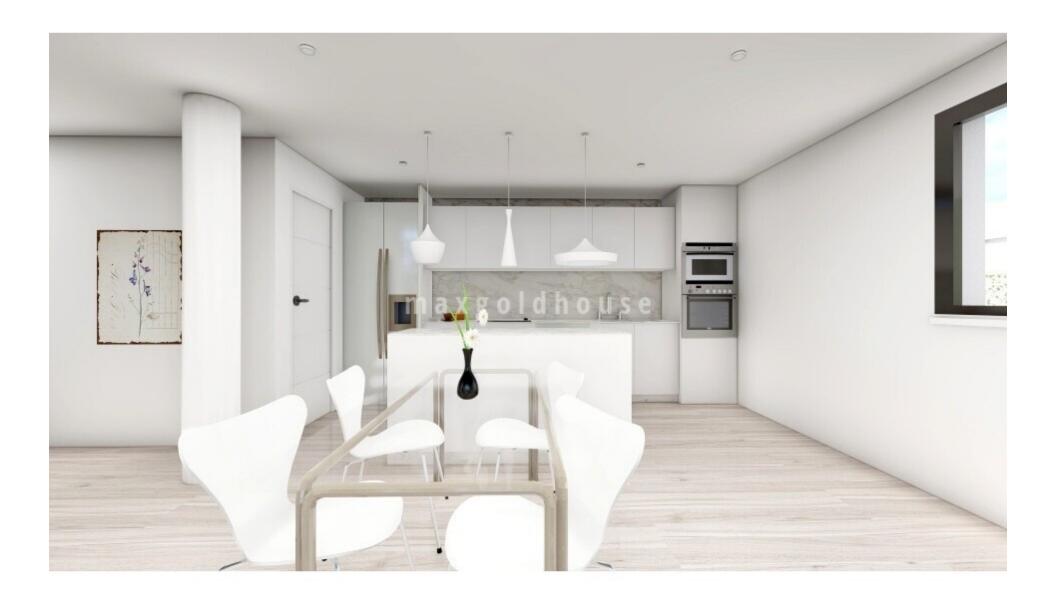

ellen@maxgoldhouse.com +34 657 612 295

Are you looking for a place under the sun but away from the hustle and the bustle? Do you prefer walking in nature to sunbathing on the beach? Then this is what you are looking for. 6 new build villas on one level in the touristic location of Calasparra, close to Moratalla and Caravaca de la Cruz. The villas on a minimum of 1000 sqm plot come with 3 bedrooms, 2 bathrooms, guest toilet, an open living / dining area, an open kitchen and utility room. Included in the price are electric blinds in the living room, pre-installation of airco by ducts, pre-installation of solar panels, kitchen appliances, LED-lights inand outside, automatic gate for the car and parking space on the plot. Also included in the price is the pool with spotlights and outside shower and the garden has artificial grass, stones and native trees. Take your chance, do not hesitate.

Are you looking for a place under the sun but away from the hustle and the bustle? Do you prefer walking in nature to sunbathing on the beach? Then this is what you are looking for. 6 new build villas on one level in the touristic location of Calasparra, close to Moratalla and Caravaca de la Cruz. The villas on a minimum of 1000 sqm plot come with 3 bedrooms, 2 bathrooms, guest toilet, an open living / dining area, an open kitchen and utility room. Included in the price are electric blinds in the living room, pre-installation of airco by ducts, pre-installation of solar panels, kitchen appliances, LED-lights in- and outside, automatic gate for the car and parking space on the plot. Also included in the price is the pool with spotlights and outside shower and the garden has artificial grass, stones and native trees. Take your chance, do not hesitate.