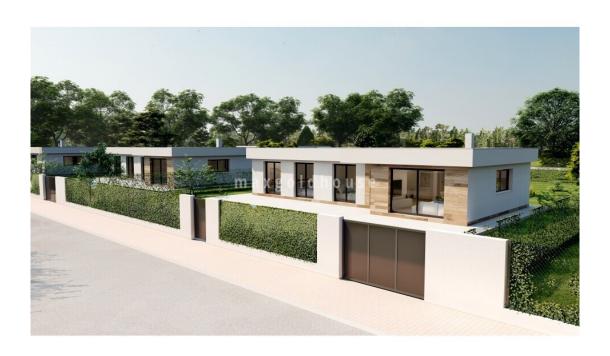

Are you looking for a place under the sun but away from the hustle and the bustle? Do you prefer walking in nature to sunbathing on the beach? Then this is what you are looking for. 6 new build villas on one level in the touristic location of Calasparra, close to Moratalla and Caravaca de la Cruz. The villas on a minimum of 1000 sqm plot come with 3 bedrooms, 2 bathrooms, guest toilet, an open living / dining area, an open kitchen and utility room. Included in the price are electric blinds in the living room, pre-installation of airco by ducts, pre-installation of solar panels, kitchen appliances, LED-lights in- and outside, automatic gate for the car and parking space on the plot. Also included in the price is the pool with spotlights and outside shower and the garden has artificial grass, stones and native trees. Take your chance, do not hesitate.