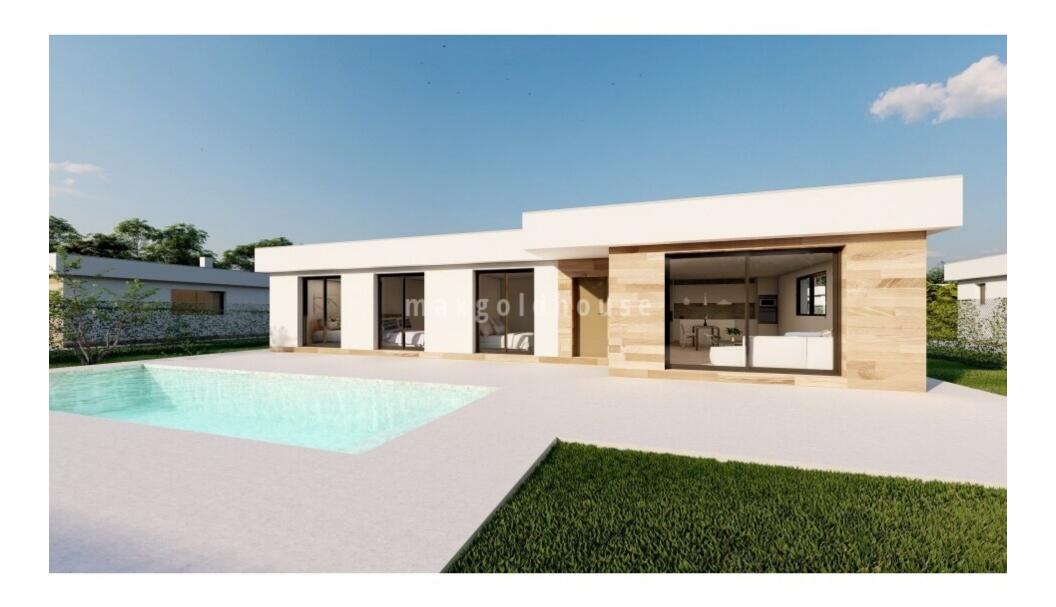

Are you looking for a place under the sun but away from the hustle and the bustle? Do you prefer walking in nature to sunbathing on the beach? Then this is what you are looking for. 6 new build villas on one level in the touristic location of Calasparra, close to Moratalla and Caravaca de la Cruz. The villas on a minimum of 1000 sqm plot come with 3 bedrooms, 2 bathrooms, guest toilet, an open living / dining area, an open kitchen and utility room. Included in the price are electric blinds in the living room, pre-installation of airco by ducts, pre-installation of solar panels, kitchen appliances, LED-lights in- and outside, automatic gate for the car and parking space on the plot. Also included in the price is the pool with spotlights and outside shower and the garden has artificial grass, stones and native trees. Take your chance, do not hesitate.