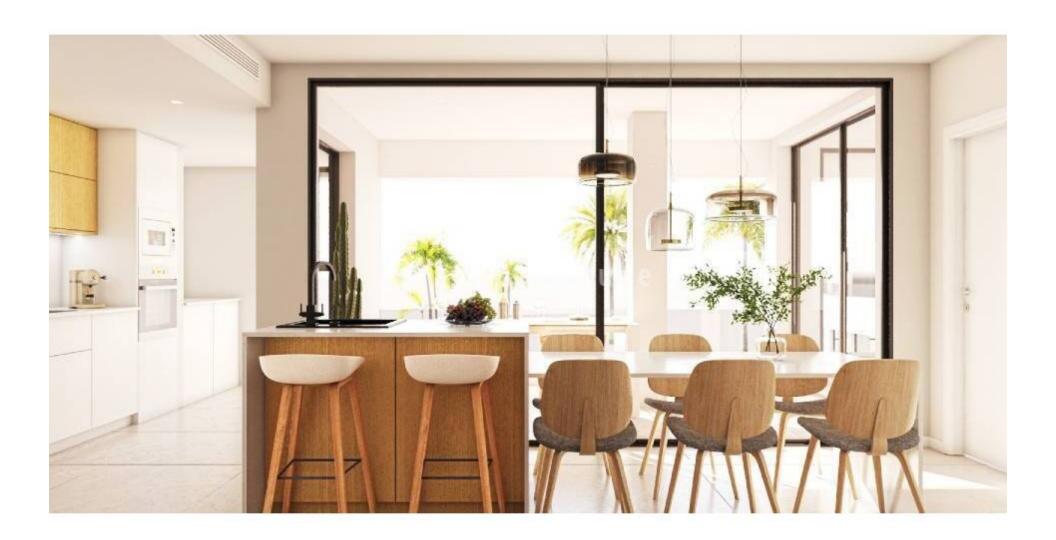

ellen@maxgoldhouse.com +34 657 612 295

Luxury apartments with 2 or 3 bedrooms, 2 bathrooms, spacious living room, open kitchen and good sized terraces in the centre of San Pedro del Pinatar. There will be built 3 blocks with apartments over 5 floors, the top floors with solarium. All apartments have included in the price white goods Bosch or Siemens, complete airco, internal and external led-lights, bathrooms with underfloor heating, electric shutters and underground parking space with socket for electric cars. The top floors (starting from 359 000 euros) have a solarium with artificial grass, outside kitchen with electric BBQ, pergola, preinstallation for jacuzzi, outside shower (warm cold), and toilet. There is a communal garden area with artificial grass and infinite swimming pool with heat pump. Make your appointment for viewing now!!

From €259,000

Luxury apartments with 2 or 3 bedrooms, 2 bathrooms, spacious living room, open kitchen and good sized terraces in the centre of San Pedro del Pinatar. There will be built 3 blocks with apartments over 5 floors, the top floors with solarium. All apartments have included in the price white goods Bosch or Siemens, complete airco, internal and external led-lights, bathrooms with underfloor heating, electric shutters and underground parking space with socket for electric cars. The top floors (starting from 359 000 euros) have a solarium with artificial grass, outside kitchen with electric BBQ, pergola, pre-installation for jacuzzi, outside shower (warm - cold), and toilet. There is a communal garden area with artificial grass and infinite swimming pool with heat pump. Make your appointment for viewing now!!