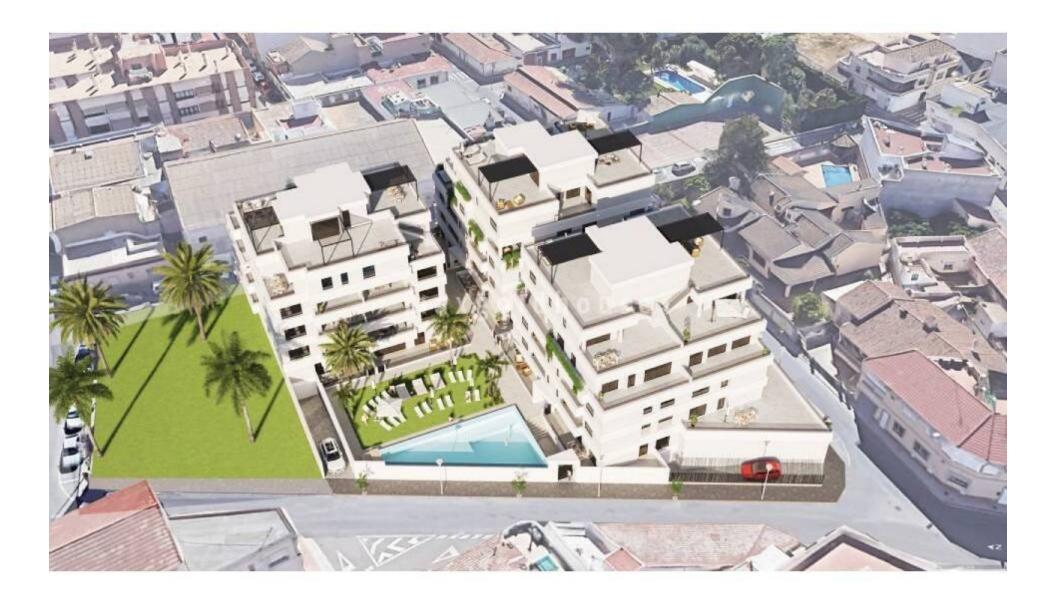

ellen@maxgoldhouse.com +34 657 612 295

Luxury apartments with 2 or 3 bedrooms, 2 bathrooms, spacious living room, open kitchen and good sized terraces in the centre of San Pedro del Pinatar. There will be built 3 blocks with apartments over 5 floors, the top floors with solarium. All apartments have included in the price white goods Bosch or Siemens, complete airco, internal and external led-lights, bathrooms with underfloor heating, electric shutters and underground parking space with socket for electric cars. The top floors (starting from 359 000 euros) have a solarium with artificial grass, outside kitchen with electric BBQ, pergola, preinstallation for jacuzzi, outside shower (warm cold), and toilet. There is a communal garden area with artificial grass and infinite swimming pool with heat pump. Make your appointment for viewing now!!

From €259,000

Luxury apartments with 2 or 3 bedrooms, 2 bathrooms, spacious living room, open kitchen and good sized terraces in the centre of San Pedro del Pinatar. There will be built 3 blocks with apartments over 5 floors, the top floors with solarium. All apartments have included in the price white goods Bosch or Siemens, complete airco, internal and external led-lights, bathrooms with underfloor heating, electric shutters and underground parking space with socket for electric cars. The top floors (starting from 359 000 euros) have a solarium with artificial grass, outside kitchen with electric BBQ, pergola, pre-installation for jacuzzi, outside shower (warm - cold), and toilet. There is a communal garden area with artificial grass and infinite swimming pool with heat pump. Make your appointment for viewing now!!