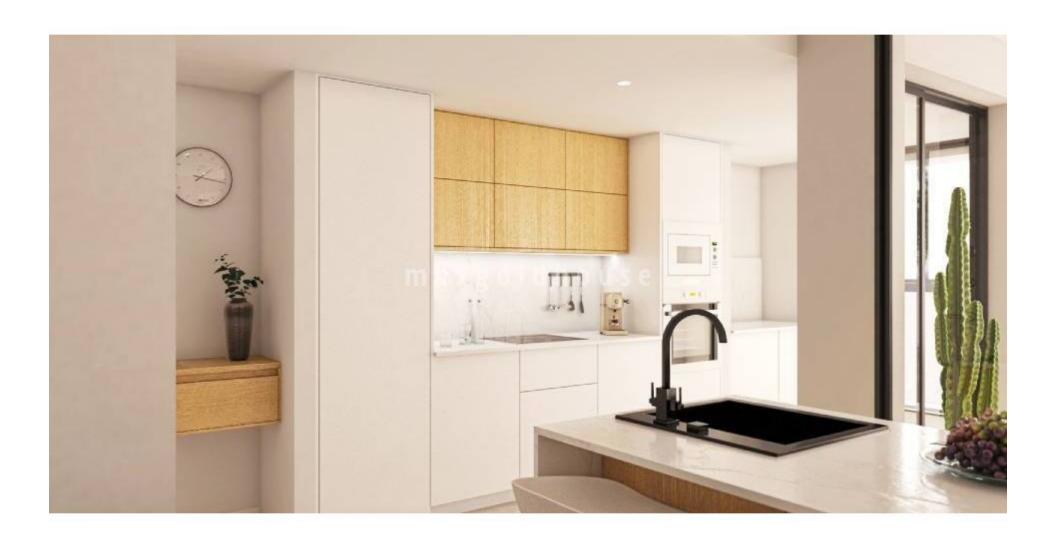

ellen@maxgoldhouse.com +34 657 612 295

Luxury apartments with 2 or 3 bedrooms, 2 bathrooms, spacious living room, open kitchen and good sized terraces in the centre of San Pedro del Pinatar. There will be built 3 blocks with apartments over 5 floors, the top floors with solarium. All apartments have included in the price white goods Bosch or Siemens, complete airco, internal and external led-lights, bathrooms with underfloor heating, electric shutters and underground parking space with socket for electric cars. The top floors (starting from 359 000 euros) have a solarium with artificial grass, outside kitchen with electric BBQ, pergola, preinstallation for jacuzzi, outside shower (warm cold), and toilet. There is a communal garden area with artificial grass and infinite swimming pool with heat pump. Make your appointment for viewing now!!

From €259,000

Luxury apartments with 2 or 3 bedrooms, 2 bathrooms, spacious living room, open kitchen and good sized terraces in the centre of San Pedro del Pinatar. There will be built 3 blocks with apartments over 5 floors, the top floors with solarium. All apartments have included in the price white goods Bosch or Siemens, complete airco, internal and external led-lights, bathrooms with underfloor heating, electric shutters and underground parking space with socket for electric cars. The top floors (starting from 359 000 euros) have a solarium with artificial grass, outside kitchen with electric BBQ, pergola, pre-installation for jacuzzi, outside shower (warm - cold), and toilet. There is a communal garden area with artificial grass and infinite swimming pool with heat pump. Make your appointment for viewing now!!