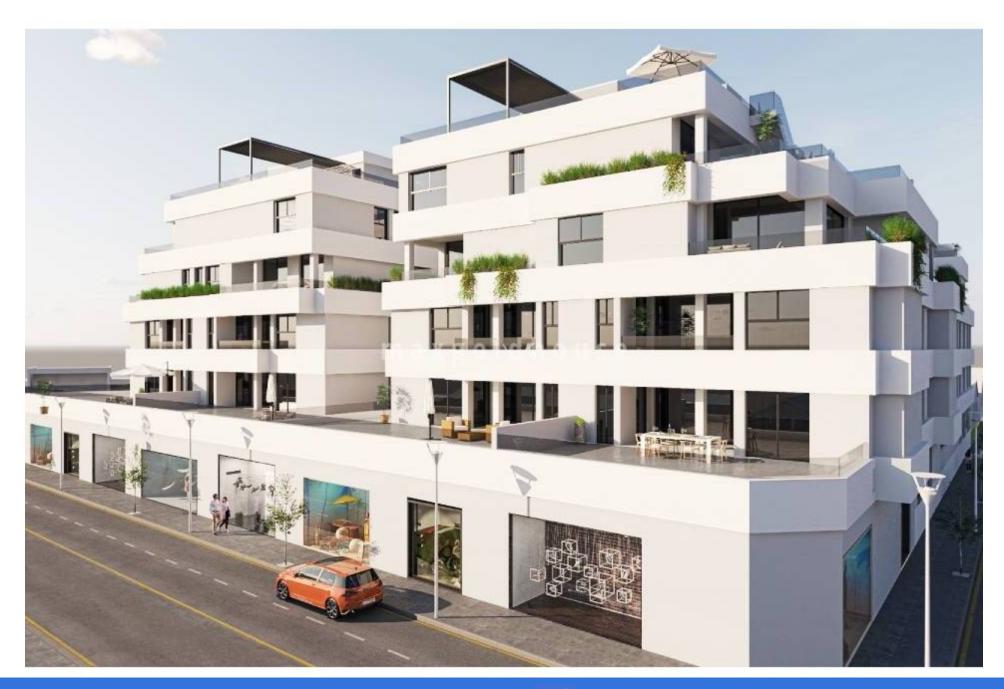

From €259,000

Luxury apartments with 2 or 3 bedrooms, 2 bathrooms, spacious living room, open kitchen and good sized terraces in the centre of San Pedro del Pinatar. There will be built 3 blocks with apartments over 5 floors, the top floors with solarium. All apartments have included in the price white goods Bosch or Siemens, complete airco, internal and external led-lights, bathrooms with underfloor heating, electric shutters and underground parking space with socket for electric cars. The top floors (starting from 359 000 euros) have a solarium with artificial grass, outside kitchen with electric BBQ, pergola, pre-installation for jacuzzi, outside shower (warm - cold), and toilet. There is a communal garden area with artificial grass and infinite swimming pool with heat pump. Make your appointment for viewing now!!