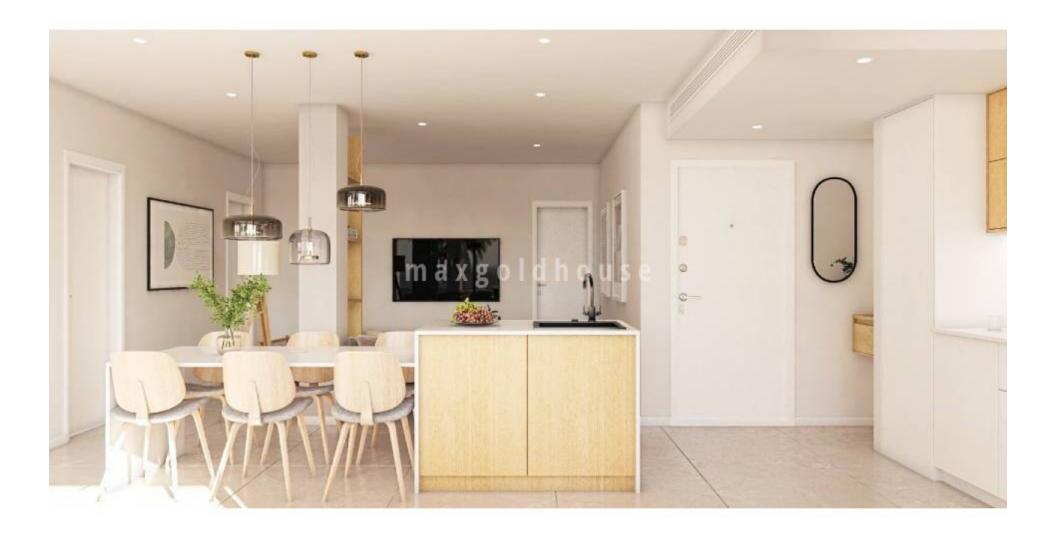

ellen@maxgoldhouse.com +34 657 612 295

Luxury apartments with 2 or 3 bedrooms, 2 bathrooms, spacious living room, open kitchen and good sized terraces in the centre of San Pedro del Pinatar. There will be built 3 blocks with apartments over 5 floors, the top floors with solarium. All apartments have included in the price white goods Bosch or Siemens, complete airco, internal and external led-lights, bathrooms with underfloor heating, electric shutters and underground parking space with socket for electric cars. The top floors (starting from 359 000 euros) have a solarium with artificial grass, outside kitchen with electric BBQ, pergola, preinstallation for jacuzzi, outside shower (warm cold), and toilet. There is a communal garden area with artificial grass and infinite swimming pool with heat pump. Make your appointment for viewing now!!

From €259,000

Luxury apartments with 2 or 3 bedrooms, 2 bathrooms, spacious living room, open kitchen and good sized terraces in the centre of San Pedro del Pinatar. There will be built 3 blocks with apartments over 5 floors, the top floors with solarium. All apartments have included in the price white goods Bosch or Siemens, complete airco, internal and external led-lights, bathrooms with underfloor heating, electric shutters and underground parking space with socket for electric cars. The top floors (starting from 359 000 euros) have a solarium with artificial grass, outside kitchen with electric BBQ, pergola, pre-installation for jacuzzi, outside shower (warm - cold), and toilet. There is a communal garden area with artificial grass and infinite swimming pool with heat pump. Make your appointment for viewing now!!