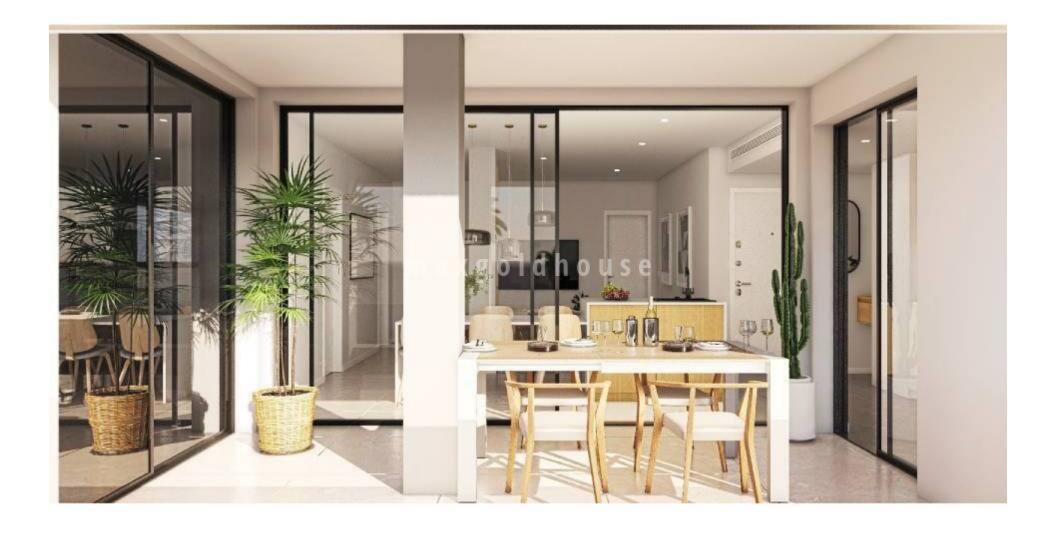

ellen@maxgoldhouse.com +34 657 612 295

Luxury apartments with 2 or 3 bedrooms, 2 bathrooms, spacious living room, open kitchen and good sized terraces in the centre of San Pedro del Pinatar. There will be built 3 blocks with apartments over 5 floors, the top floors with solarium. All apartments have included in the price white goods Bosch or Siemens, complete airco, internal and external led-lights, bathrooms with underfloor heating, electric shutters and underground parking space with socket for electric cars. The top floors (starting from 359 000 euros) have a solarium with artificial grass, outside kitchen with electric BBQ, pergola, preinstallation for jacuzzi, outside shower (warm cold), and toilet. There is a communal garden area with artificial grass and infinite swimming pool with heat pump. Make your appointment for viewing now!!

From €259,000

Luxury apartments with 2 or 3 bedrooms, 2 bathrooms, spacious living room, open kitchen and good sized terraces in the centre of San Pedro del Pinatar. There will be built 3 blocks with apartments over 5 floors, the top floors with solarium. All apartments have included in the price white goods Bosch or Siemens, complete airco, internal and external led-lights, bathrooms with underfloor heating, electric shutters and underground parking space with socket for electric cars. The top floors (starting from 359 000 euros) have a solarium with artificial grass, outside kitchen with electric BBQ, pergola, pre-installation for jacuzzi, outside shower (warm - cold), and toilet. There is a communal garden area with artificial grass and infinite swimming pool with heat pump. Make your appointment for viewing now!!