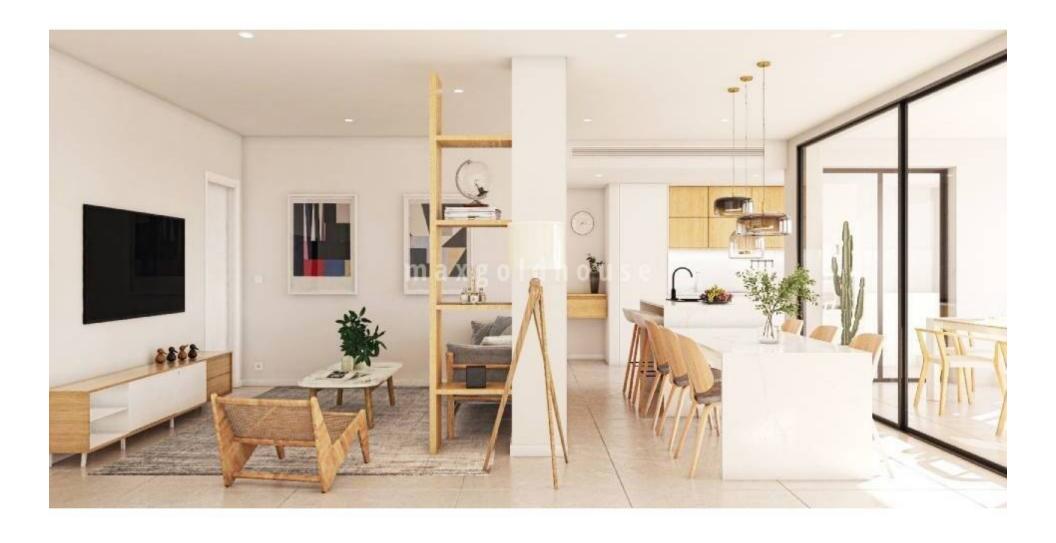

ellen@maxgoldhouse.com +34 657 612 295

Luxury apartments with 2 or 3 bedrooms, 2 bathrooms, spacious living room, open kitchen and good sized terraces in the centre of San Pedro del Pinatar. There will be built 3 blocks with apartments over 5 floors, the top floors with solarium. All apartments have included in the price white goods Bosch or Siemens, complete airco, internal and external led-lights, bathrooms with underfloor heating, electric shutters and underground parking space with socket for electric cars. The top floors (starting from 359 000 euros) have a solarium with artificial grass, outside kitchen with electric BBQ, pergola, preinstallation for jacuzzi, outside shower (warm cold), and toilet. There is a communal garden area with artificial grass and infinite swimming pool with heat pump. Make your appointment for viewing now!!

From €259,000

Luxury apartments with 2 or 3 bedrooms, 2 bathrooms, spacious living room, open kitchen and good sized terraces in the centre of San Pedro del Pinatar. There will be built 3 blocks with apartments over 5 floors, the top floors with solarium. All apartments have included in the price white goods Bosch or Siemens, complete airco, internal and external led-lights, bathrooms with underfloor heating, electric shutters and underground parking space with socket for electric cars. The top floors (starting from 359 000 euros) have a solarium with artificial grass, outside kitchen with electric BBQ, pergola, pre-installation for jacuzzi, outside shower (warm - cold), and toilet. There is a communal garden area with artificial grass and infinite swimming pool with heat pump. Make your appointment for viewing now!!