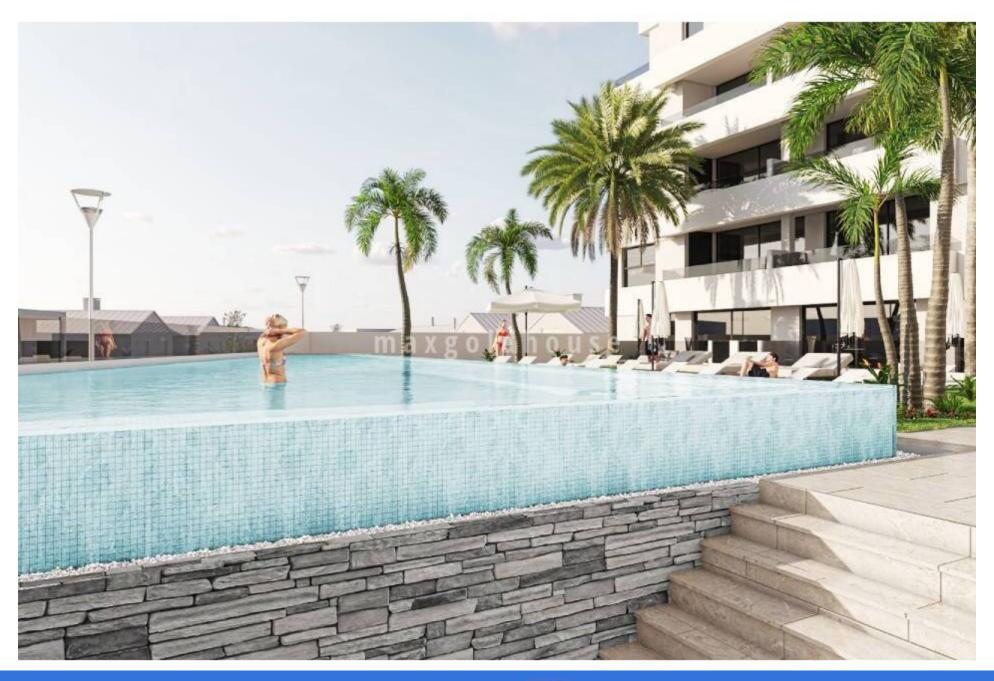

From €259,000

Luxury apartments with 2 or 3 bedrooms, 2 bathrooms, spacious living room, open kitchen and good sized terraces in the centre of San Pedro del Pinatar. There will be built 3 blocks with apartments over 5 floors, the top floors with solarium. All apartments have included in the price white goods Bosch or Siemens, complete airco, internal and external led-lights, bathrooms with underfloor heating, electric shutters and underground parking space with socket for electric cars. The top floors (starting from 359 000 euros) have a solarium with artificial grass, outside kitchen with electric BBQ, pergola, pre-installation for jacuzzi, outside shower (warm - cold), and toilet. There is a communal garden area with artificial grass and infinite swimming pool with heat pump. Make your appointment for viewing now!!