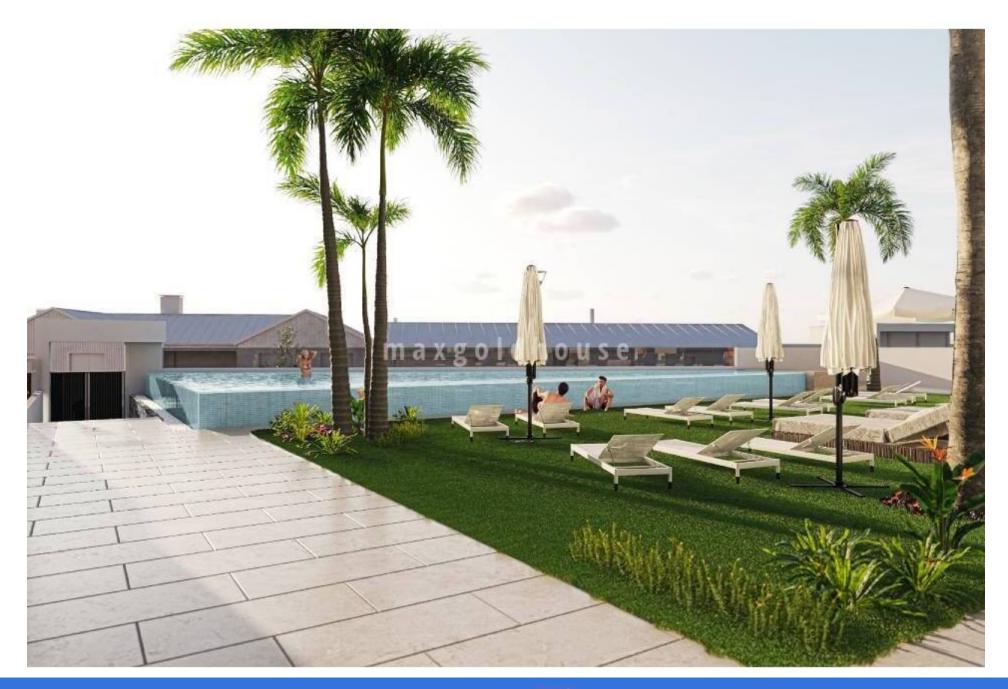

From €259,000

Luxury apartments with 2 or 3 bedrooms, 2 bathrooms, spacious living room, open kitchen and good sized terraces in the centre of San Pedro del Pinatar. There will be built 3 blocks with apartments over 5 floors, the top floors with solarium. All apartments have included in the price white goods Bosch or Siemens, complete airco, internal and external led-lights, bathrooms with underfloor heating, electric shutters and underground parking space with socket for electric cars. The top floors (starting from 359 000 euros) have a solarium with artificial grass, outside kitchen with electric BBQ, pergola, pre-installation for jacuzzi, outside shower (warm - cold), and toilet. There is a communal garden area with artificial grass and infinite swimming pool with heat pump. Make your appointment for viewing now!!