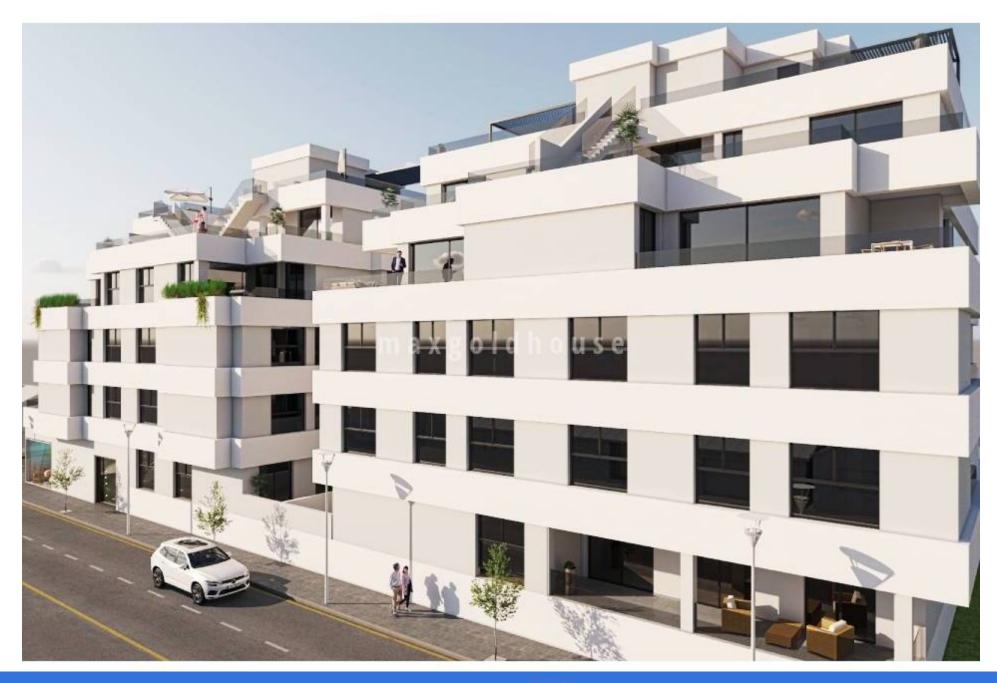

ellen@maxgoldhouse.com +34 657 612 295

Luxury apartments with 2 or 3 bedrooms, 2 bathrooms, spacious living room, open kitchen and good sized terraces in the centre of San Pedro del Pinatar. There will be built 3 blocks with apartments over 5 floors, the top floors with solarium. All apartments have included in the price white goods Bosch or Siemens, complete airco, internal and external led-lights, bathrooms with underfloor heating, electric shutters and underground parking space with socket for electric cars. The top floors (starting from 359 000 euros) have a solarium with artificial grass, outside kitchen with electric BBQ, pergola, preinstallation for jacuzzi, outside shower (warm cold), and toilet. There is a communal garden area with artificial grass and infinite swimming pool with heat pump. Make your appointment for viewing now!!

From €259,000

Luxury apartments with 2 or 3 bedrooms, 2 bathrooms, spacious living room, open kitchen and good sized terraces in the centre of San Pedro del Pinatar. There will be built 3 blocks with apartments over 5 floors, the top floors with solarium. All apartments have included in the price white goods Bosch or Siemens, complete airco, internal and external led-lights, bathrooms with underfloor heating, electric shutters and underground parking space with socket for electric cars. The top floors (starting from 359 000 euros) have a solarium with artificial grass, outside kitchen with electric BBQ, pergola, pre-installation for jacuzzi, outside shower (warm - cold), and toilet. There is a communal garden area with artificial grass and infinite swimming pool with heat pump. Make your appointment for viewing now!!