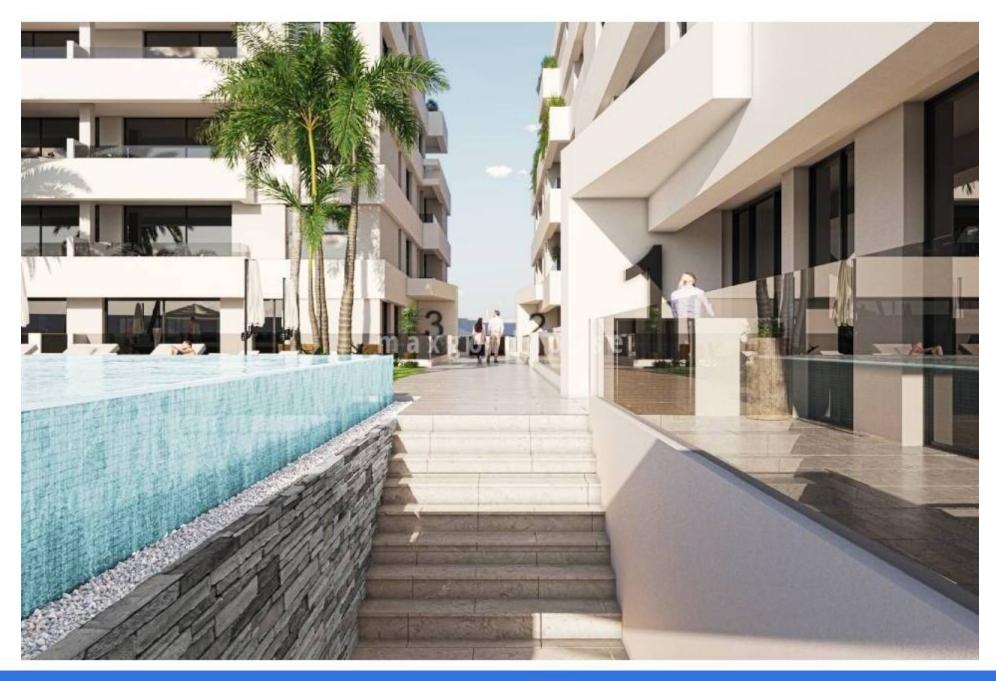

ellen@maxgoldhouse.com +34 657 612 295

Luxury apartments with 2 or 3 bedrooms, 2 bathrooms, spacious living room, open kitchen and good sized terraces in the centre of San Pedro del Pinatar. There will be built 3 blocks with apartments over 5 floors, the top floors with solarium. All apartments have included in the price white goods Bosch or Siemens, complete airco, internal and external led-lights, bathrooms with underfloor heating, electric shutters and underground parking space with socket for electric cars. The top floors (starting from 359 000 euros) have a solarium with artificial grass, outside kitchen with electric BBQ, pergola, preinstallation for jacuzzi, outside shower (warm cold), and toilet. There is a communal garden area with artificial grass and infinite swimming pool with heat pump. Make your appointment for viewing now!!

From €259,000

Luxury apartments with 2 or 3 bedrooms, 2 bathrooms, spacious living room, open kitchen and good sized terraces in the centre of San Pedro del Pinatar. There will be built 3 blocks with apartments over 5 floors, the top floors with solarium. All apartments have included in the price white goods Bosch or Siemens, complete airco, internal and external led-lights, bathrooms with underfloor heating, electric shutters and underground parking space with socket for electric cars. The top floors (starting from 359 000 euros) have a solarium with artificial grass, outside kitchen with electric BBQ, pergola, pre-installation for jacuzzi, outside shower (warm - cold), and toilet. There is a communal garden area with artificial grass and infinite swimming pool with heat pump. Make your appointment for viewing now!!