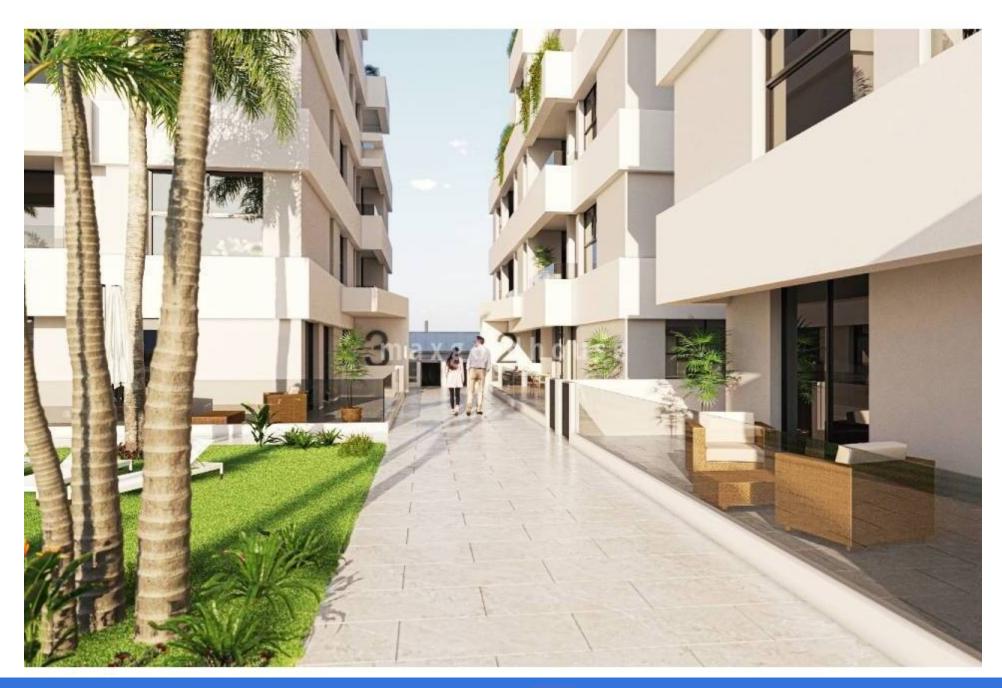

From €259,000

Luxury apartments with 2 or 3 bedrooms, 2 bathrooms, spacious living room, open kitchen and good sized terraces in the centre of San Pedro del Pinatar. There will be built 3 blocks with apartments over 5 floors, the top floors with solarium. All apartments have included in the price white goods Bosch or Siemens, complete airco, internal and external led-lights, bathrooms with underfloor heating, electric shutters and underground parking space with socket for electric cars. The top floors (starting from 359 000 euros) have a solarium with artificial grass, outside kitchen with electric BBQ, pergola, pre-installation for jacuzzi, outside shower (warm - cold), and toilet. There is a communal garden area with artificial grass and infinite swimming pool with heat pump. Make your appointment for viewing now!!