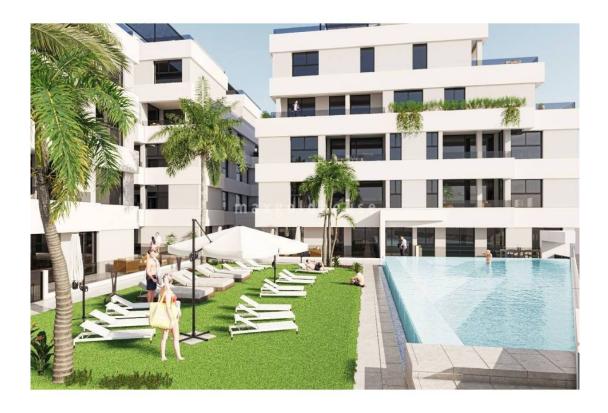

ellen@maxgoldhouse.com +34 657 612 295

Luxury apartments with 2 or 3 bedrooms, 2 bathrooms, spacious living room, open kitchen and good sized terraces in the centre of San Pedro del Pinatar. There will be built 3 blocks with apartments over 5 floors, the top floors with solarium. All apartments have included in the price white goods Bosch or Siemens, complete airco, internal and external led-lights, bathrooms with underfloor heating, electric shutters and underground parking space with socket for electric cars. The top floors (starting from 359 000 euros) have a solarium with artificial grass, outside kitchen with electric BBQ, pergola, preinstallation for jacuzzi, outside shower (warm cold), and toilet. There is a communal garden area with artificial grass and infinite swimming pool with heat pump. Make your appointment for viewing now!!

From €259,000

Luxury apartments with 2 or 3 bedrooms, 2 bathrooms, spacious living room, open kitchen and good sized terraces in the centre of San Pedro del Pinatar. There will be built 3 blocks with apartments over 5 floors, the top floors with solarium. All apartments have included in the price white goods Bosch or Siemens, complete airco, internal and external led-lights, bathrooms with underfloor heating, electric shutters and underground parking space with socket for electric cars. The top floors (starting from 359 000 euros) have a solarium with artificial grass, outside kitchen with electric BBQ, pergola, pre-installation for jacuzzi, outside shower (warm - cold), and toilet. There is a communal garden area with artificial grass and infinite swimming pool with heat pump. Make your appointment for viewing now!!