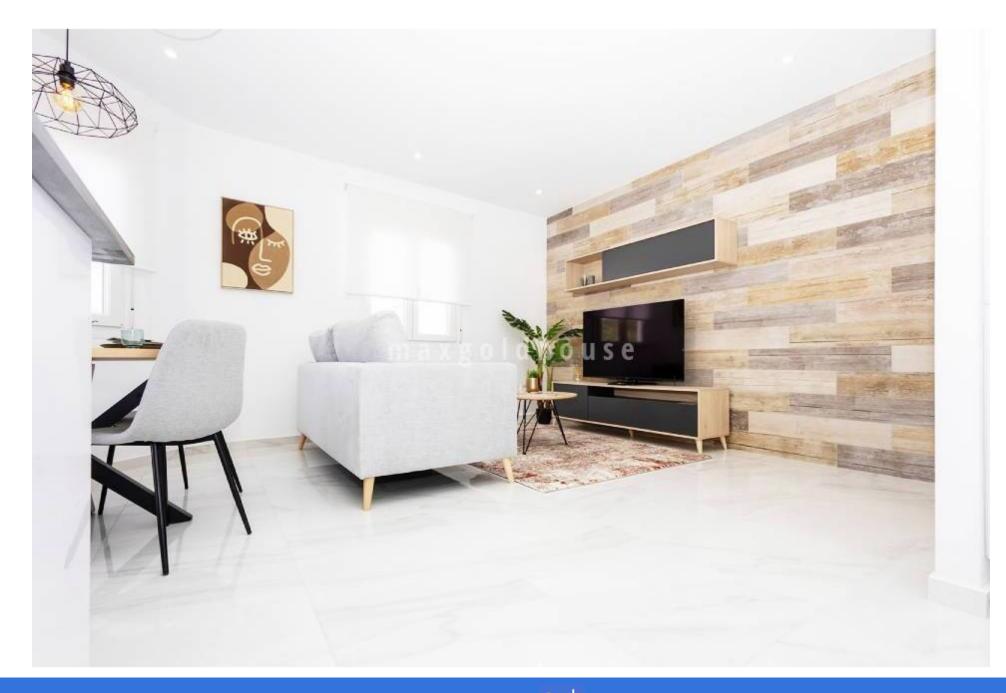

ellen@maxgoldhouse.com +34 657 612 295

4 key ready apartments on the edge of the typical Spanish village of Jacarilla, in walking distance to all amenities, and only 20 minutes drive to the Medsea. Ideal for people who want to taste life in a Spanish village, away from too many tourists. 2 apartments come with 3 bedrooms, 1 bathroom, an ensuite toilet, a specious living / dining / kitchen area and 2 balconies. There are also 2 apartments available with 2 bedrooms and 1 bathroom (our ref. NEW-0484a). Included in the price are a.o. intercom, LED-lights, underfloor heating in the bathrooms and pre-installation of airco by ducts.

#### maxgoldhouse 3 bed Apartment in Jacarilla , Alicante, Spain ref: NEW-0484b From €159,000

<u>o</u>

3

4 key ready apartments on the edge of the typical Spanish village of Jacarilla, in walking distance to all amenities, and only 20 minutes drive to the Medsea. Ideal for people who want to taste life in a Spanish village, away from too many tourists. 2 apartments come with 3 bedrooms, 1 bathroom, an ensuite toilet, a specious living / dining / kitchen area and 2 balconies. There are also 2 apartments available with 2 bedrooms and 1 bathroom (our ref. NEW-0484a). Included in the price are a.o. intercom, LED-lights, underfloor heating in the bathrooms and pre-installation of airco by ducts.