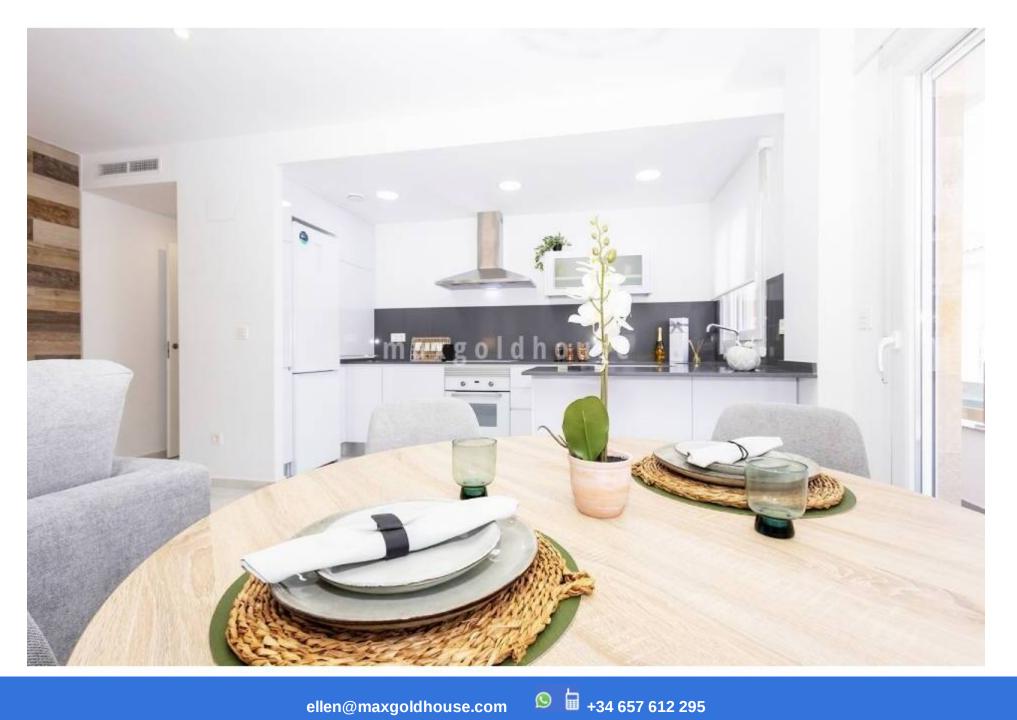

ellen@maxgoldhouse.com +34 657 612 295

4 key ready apartments on the edge of the typical Spanish village of Jacarilla, in walking distance to all amenities, and only 20 minutes drive to the Medsea. Ideal for people who want to taste life in a Spanish village, away from too many tourists. 2 apartments come with 3 bedrooms, 1 bathroom, an ensuite toilet, a specious living / dining / kitchen area and 2 balconies. There are also 2 apartments available with 2 bedrooms and 1 bathroom (our ref. NEW-0484a). Included in the price are a.o. intercom, LED-lights, underfloor heating in the bathrooms and pre-installation of airco by ducts.

#### maxgoldhouse 3 bed Apartment in Jacarilla , Alicante, Spain ref: NEW-0484b From €159,000

<u>o</u>

3

4 key ready apartments on the edge of the typical Spanish village of Jacarilla, in walking distance to all amenities, and only 20 minutes drive to the Medsea. Ideal for people who want to taste life in a Spanish village, away from too many tourists. 2 apartments come with 3 bedrooms, 1 bathroom, an ensuite toilet, a specious living / dining / kitchen area and 2 balconies. There are also 2 apartments available with 2 bedrooms and 1 bathroom (our ref. NEW-0484a). Included in the price are a.o. intercom, LED-lights, underfloor heating in the bathrooms and pre-installation of airco by ducts.