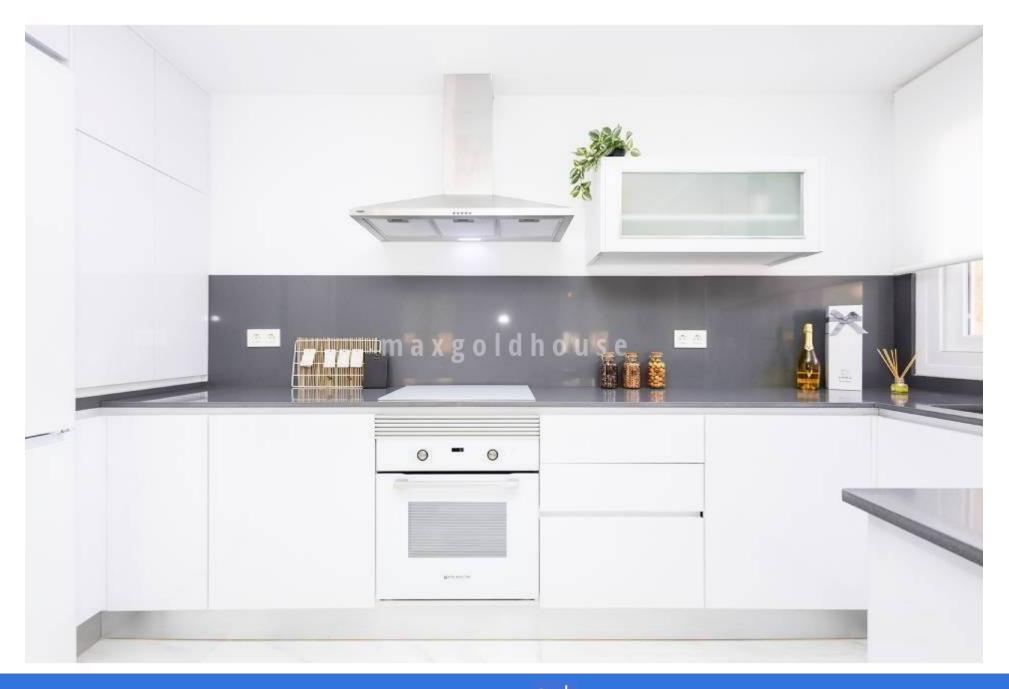

ellen@maxgoldhouse.com +34 657 612 295

4 key ready apartments on the edge of the typical Spanish village of Jacarilla, in walking distance to all amenities, and only 20 minutes drive to the Medsea. Ideal for people who want to taste life in a Spanish village, away from too many tourists. 2 apartments come with 3 bedrooms, 1 bathroom, an ensuite toilet, a specious living / dining / kitchen area and 2 balconies. There are also 2 apartments available with 2 bedrooms and 1 bathroom (our ref. NEW-0484a). Included in the price are a.o. intercom, LED-lights, underfloor heating in the bathrooms and pre-installation of airco by ducts.

#### maxgoldhouse 3 bed Apartment in Jacarilla , Alicante, Spain ref: NEW-0484b From €159,000

<u>o</u>

3

4 key ready apartments on the edge of the typical Spanish village of Jacarilla, in walking distance to all amenities, and only 20 minutes drive to the Medsea. Ideal for people who want to taste life in a Spanish village, away from too many tourists. 2 apartments come with 3 bedrooms, 1 bathroom, an ensuite toilet, a specious living / dining / kitchen area and 2 balconies. There are also 2 apartments available with 2 bedrooms and 1 bathroom (our ref. NEW-0484a). Included in the price are a.o. intercom, LED-lights, underfloor heating in the bathrooms and pre-installation of airco by ducts.