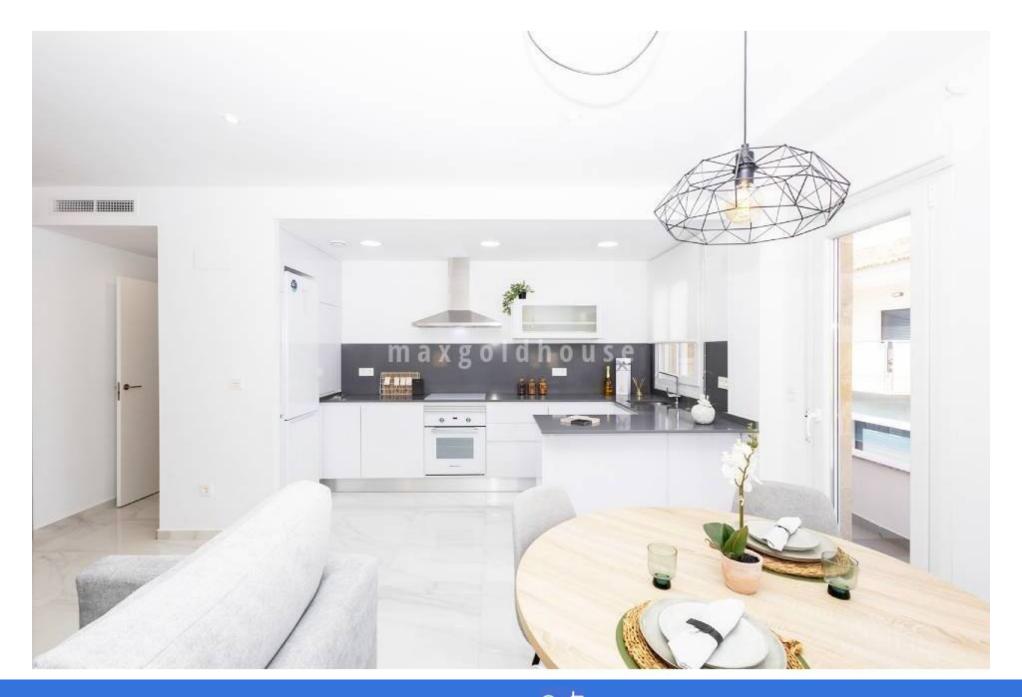

ellen@maxgoldhouse.com +34 657 612 295

4 key ready apartments on the edge of the typical Spanish village of Jacarilla, in walking distance to all amenities, and only 20 minutes drive to the Medsea. Ideal for people who want to taste life in a Spanish village, away from too many tourists. 2 apartments come with 3 bedrooms, 1 bathroom, an ensuite toilet, a specious living / dining / kitchen area and 2 balconies. There are also 2 apartments available with 2 bedrooms and 1 bathroom (our ref. NEW-0484a). Included in the price are a.o. intercom, LED-lights, underfloor heating in the bathrooms and pre-installation of airco by ducts.

#### maxgoldhouse 3 bed Apartment in Jacarilla , Alicante, Spain ref: NEW-0484b From €159,000

<u>o</u>

3

4 key ready apartments on the edge of the typical Spanish village of Jacarilla, in walking distance to all amenities, and only 20 minutes drive to the Medsea. Ideal for people who want to taste life in a Spanish village, away from too many tourists. 2 apartments come with 3 bedrooms, 1 bathroom, an ensuite toilet, a specious living / dining / kitchen area and 2 balconies. There are also 2 apartments available with 2 bedrooms and 1 bathroom (our ref. NEW-0484a). Included in the price are a.o. intercom, LED-lights, underfloor heating in the bathrooms and pre-installation of airco by ducts.