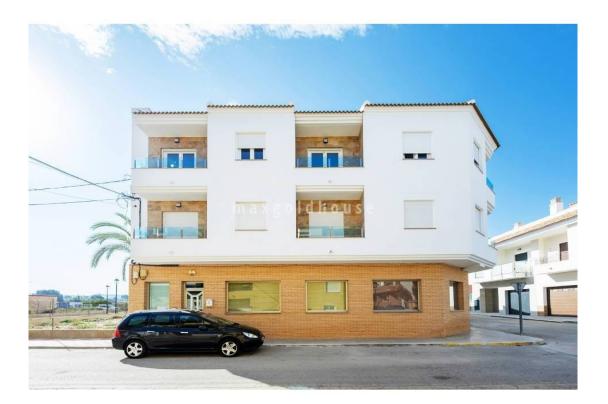

ellen@maxgoldhouse.com +34 657 612 295

4 key ready apartments on the edge of the typical Spanish village of Jacarilla, in walking distance to all amenities, and only 20 minutes drive to the Medsea. Ideal for people who want to taste life in a Spanish village, away from too many tourists. 2 apartments come with 3 bedrooms, 1 bathroom, an ensuite toilet, a specious living / dining / kitchen area and 2 balconies. There are also 2 apartments available with 2 bedrooms and 1 bathroom (our ref. NEW-0484a). Included in the price are a.o. intercom, LED-lights, underfloor heating in the bathrooms and pre-installation of airco by ducts.

#### maxgoldhouse 3 bed Apartment in Jacarilla , Alicante, Spain ref: NEW-0484b From €159,000

<u>o</u>

3

4 key ready apartments on the edge of the typical Spanish village of Jacarilla, in walking distance to all amenities, and only 20 minutes drive to the Medsea. Ideal for people who want to taste life in a Spanish village, away from too many tourists. 2 apartments come with 3 bedrooms, 1 bathroom, an ensuite toilet, a specious living / dining / kitchen area and 2 balconies. There are also 2 apartments available with 2 bedrooms and 1 bathroom (our ref. NEW-0484a). Included in the price are a.o. intercom, LED-lights, underfloor heating in the bathrooms and pre-installation of airco by ducts.