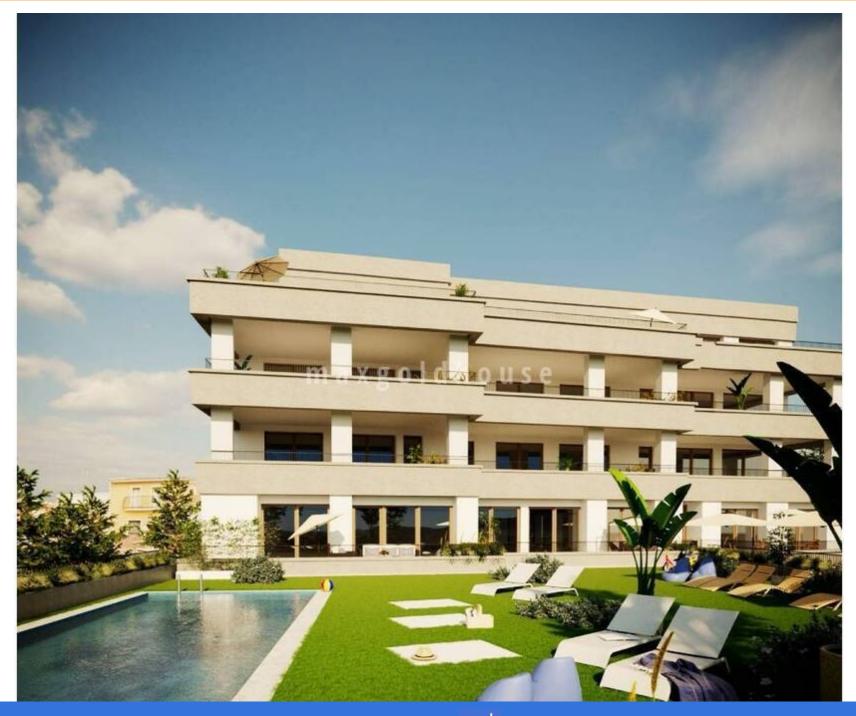

## maxgoldhouse

3

New project of 15 south facing apartments at the edge of the beautiful and typical Spanish village of Hondon de las Nieves, perfect for people who like nature and a bit further away from the sea and beaches. The apartments come with 3 bedrooms, 2 bathrooms, an open living / dining room with open kitchen and terrace. Also 2 bed apartments available (ref. NEW-0028a). Included in the price are parking space and storage, pre-installation of airco and photovoltaic panels. The building has a lift and there is a communal pool as well to enjoy hot summer days and nights.