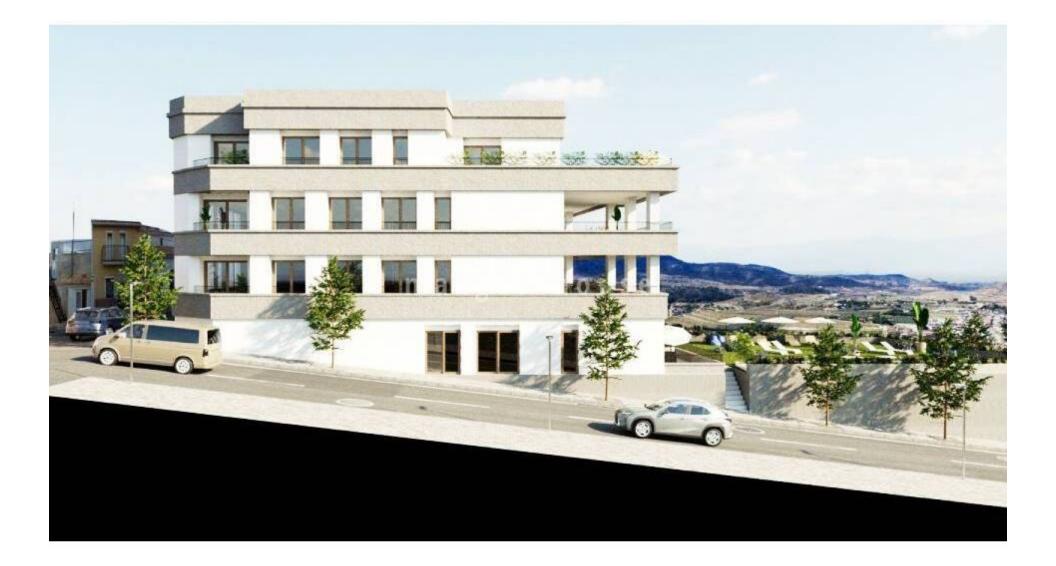

## maxgoldhouse

3

New project of 15 south facing apartments at the edge of the beautiful and typical Spanish village of Hondon de las Nieves, perfect for people who like nature and a bit further away from the sea and beaches. The apartments come with 3 bedrooms, 2 bathrooms, an open living / dining room with open kitchen and terrace. Also 2 bed apartments available (ref. NEW-0028a). Included in the price are parking space and storage, pre-installation of airco and photovoltaic panels. The building has a lift and there is a communal pool as well to enjoy hot summer days and nights.