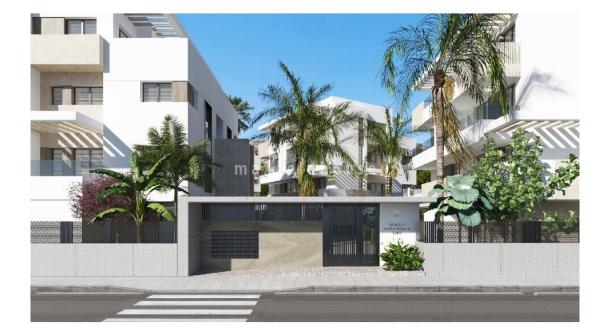

ellen@maxgoldhouse.com +34 657 612 295

New development at Santa Rosalia Lake, Torre Pacheco, close to the golf and only a short drive to Mar Menor area. The apartment blocks have 4 floors with elevator. The apartments themselves have 2 or 3 bedrooms, 2 bathrooms, and a spacious, bright and open living area, open kitchen and dining area. Every apartment has its own parking space on the closed residence and storage. There is a beautiful communal area with huge community pool. Also included in the price: video-intercom, alarm system, pre-installation for airco and white goods. Contact us now for a viewing.

## maxgoldhouse

New development at Santa Rosalia Lake, Torre Pacheco, close to the golf and only a short drive to Mar Menor area. The apartment blocks have 4 floors with elevator. The apartments themselves have 2 or 3 bedrooms, 2 bathrooms, and a spacious, bright and open living area, open kitchen and dining area. Every apartment has its own parking space on the closed residence and storage. There is a beautiful communal area with huge community pool. Also included in the price: video-intercom, alarm system, pre-installation for airco and white goods. Contact us now for a viewing.