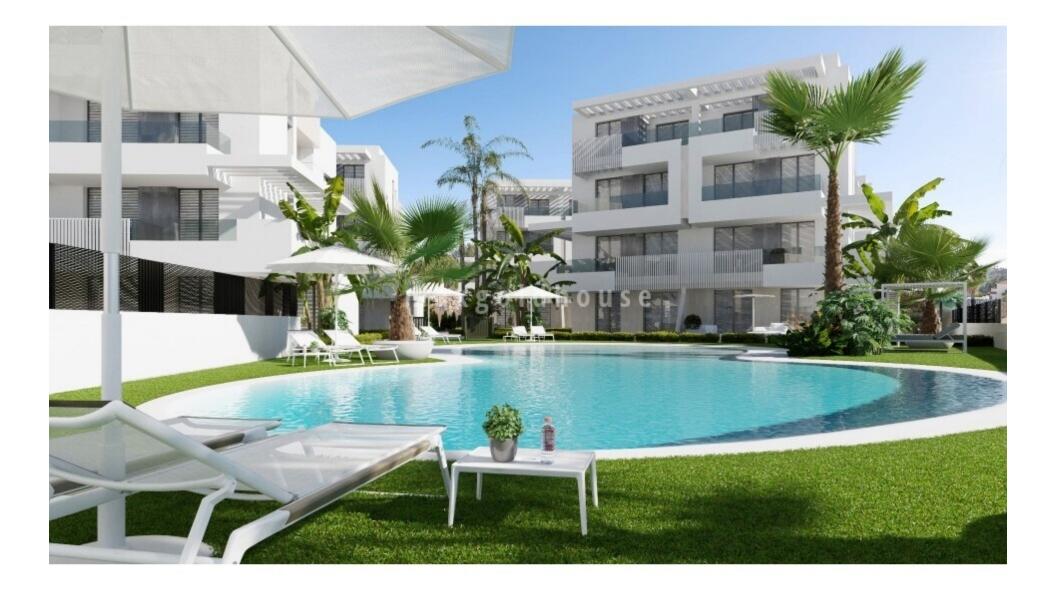

ellen@maxgoldhouse.com +34 657 612 295

New development at Santa Rosalia Lake, Torre Pacheco, close to the golf and only a short drive to Mar Menor area. The apartment blocks have 4 floors with elevator. The apartments themselves have 2 or 3 bedrooms, 2 bathrooms, and a spacious, bright and open living area, open kitchen and dining area. Every apartment has its own parking space on the closed residence and storage. There is a beautiful communal area with huge community pool. Also included in the price: video-intercom, alarm system, pre-installation for airco and white goods. Contact us now for a viewing.

## maxgoldhouse

New development at Santa Rosalia Lake, Torre Pacheco, close to the golf and only a short drive to Mar Menor area. The apartment blocks have 4 floors with elevator. The apartments themselves have 2 or 3 bedrooms, 2 bathrooms, and a spacious, bright and open living area, open kitchen and dining area. Every apartment has its own parking space on the closed residence and storage. There is a beautiful communal area with huge community pool. Also included in the price: video-intercom, alarm system, pre-installation for airco and white goods. Contact us now for a viewing.