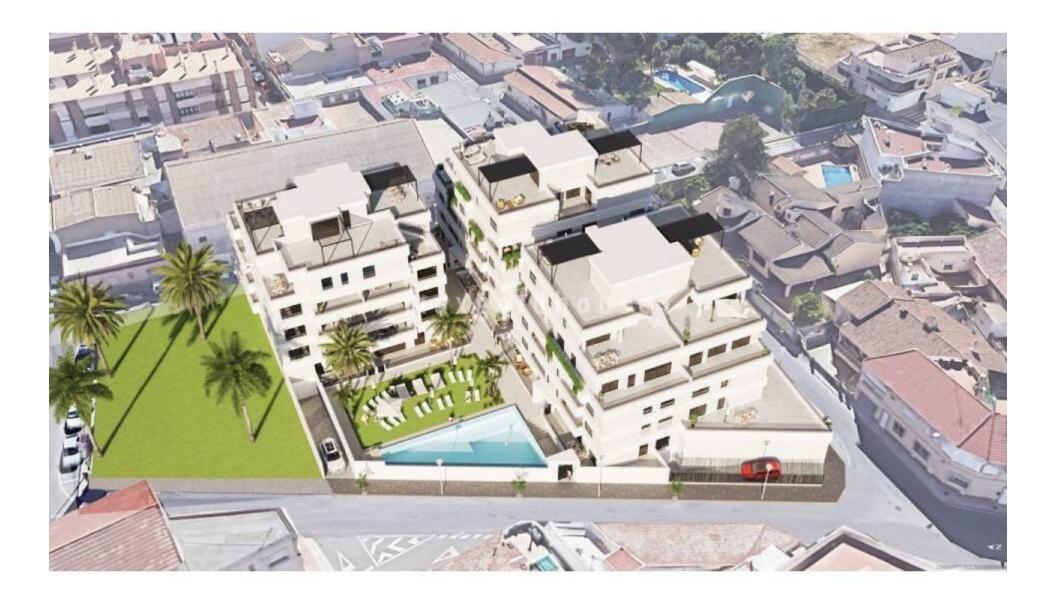

ellen@maxgoldhouse.com +34 657 612 295

Luxury apartments with 2 or 3 bedrooms, 2 bathrooms, spacious living room, open kitchen and good sized terraces in the centre of San Pedro del Pinatar. There will be built 3 blocks with apartments over 5 floors, the top floors with solarium. All apartments have included in the price white goods Bosch or Siemens, complete airco, internal and external led-lights, bathrooms with underfloor heating, electric shutters and underground parking space with socket for electric cars. The top floors (starting from 359 000 euros) have a solarium with artificial grass, outside kitchen with electric BBQ, pergola, preinstallation for jacuzzi, outside shower (warm cold), and toilet. There is a communal garden area with artificial grass and infinite swimming pool with heat pump. Make your appointment for viewing now!!

From €299,000

Luxury apartments with 2 or 3 bedrooms, 2 bathrooms, spacious living room, open kitchen and good sized terraces in the centre of San Pedro del Pinatar. There will be built 3 blocks with apartments over 5 floors, the top floors with solarium. All apartments have included in the price white goods Bosch or Siemens, complete airco, internal and external led-lights, bathrooms with underfloor heating, electric shutters and underground parking space with socket for electric cars. The top floors (starting from 359 000 euros) have a solarium with artificial grass, outside kitchen with electric BBQ, pergola, pre-installation for jacuzzi, outside shower (warm - cold), and toilet. There is a communal garden area with artificial grass and infinite swimming pool with heat pump. Make your appointment for viewing now!!