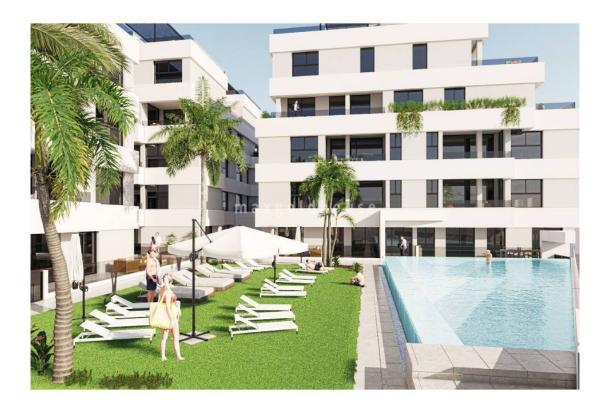

ellen@maxgoldhouse.com +34 657 612 295

Luxury apartments with 2 or 3 bedrooms, 2 bathrooms, spacious living room, open kitchen and good sized terraces in the centre of San Pedro del Pinatar. There will be built 3 blocks with apartments over 5 floors, the top floors with solarium. All apartments have included in the price white goods Bosch or Siemens, complete airco, internal and external led-lights, bathrooms with underfloor heating, electric shutters and underground parking space with socket for electric cars. The top floors (starting from 359 000 euros) have a solarium with artificial grass, outside kitchen with electric BBQ, pergola, preinstallation for jacuzzi, outside shower (warm cold), and toilet. There is a communal garden area with artificial grass and infinite swimming pool with heat pump. Make your appointment for viewing now!!

From €299,000

Luxury apartments with 2 or 3 bedrooms, 2 bathrooms, spacious living room, open kitchen and good sized terraces in the centre of San Pedro del Pinatar. There will be built 3 blocks with apartments over 5 floors, the top floors with solarium. All apartments have included in the price white goods Bosch or Siemens, complete airco, internal and external led-lights, bathrooms with underfloor heating, electric shutters and underground parking space with socket for electric cars. The top floors (starting from 359 000 euros) have a solarium with artificial grass, outside kitchen with electric BBQ, pergola, pre-installation for jacuzzi, outside shower (warm - cold), and toilet. There is a communal garden area with artificial grass and infinite swimming pool with heat pump. Make your appointment for viewing now!!