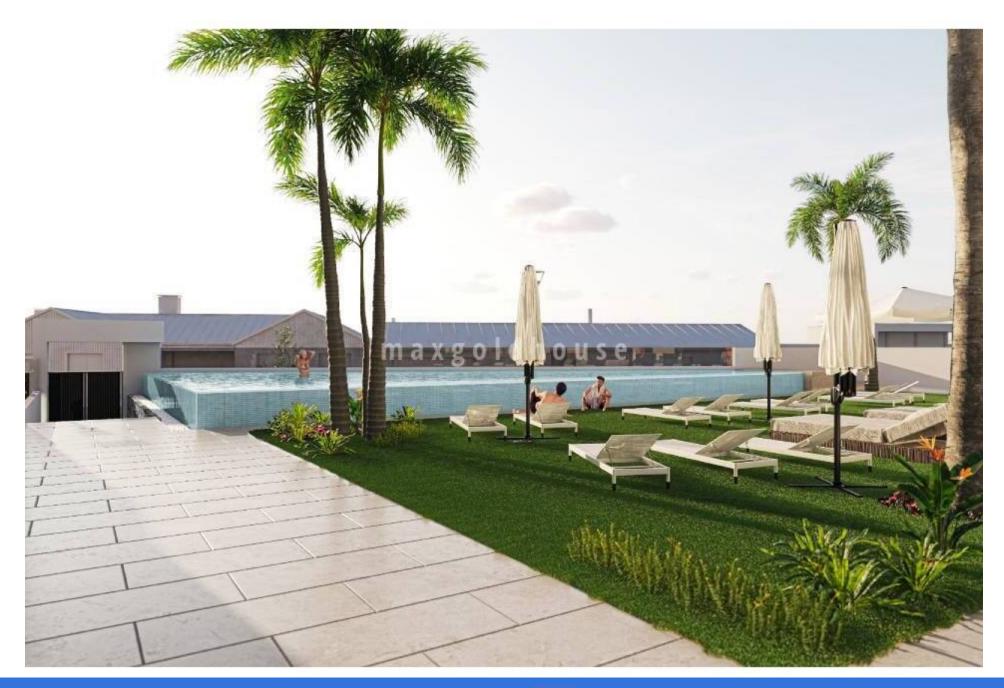

ellen@maxgoldhouse.com +34 657 612 295

Luxury apartments with 2 or 3 bedrooms, 2 bathrooms, spacious living room, open kitchen and good sized terraces in the centre of San Pedro del Pinatar. There will be built 3 blocks with apartments over 5 floors, the top floors with solarium. All apartments have included in the price white goods Bosch or Siemens, complete airco, internal and external led-lights, bathrooms with underfloor heating, electric shutters and underground parking space with socket for electric cars. The top floors (starting from 359 000 euros) have a solarium with artificial grass, outside kitchen with electric BBQ, pergola, preinstallation for jacuzzi, outside shower (warm cold), and toilet. There is a communal garden area with artificial grass and infinite swimming pool with heat pump. Make your appointment for viewing now!!

From €299,000

Luxury apartments with 2 or 3 bedrooms, 2 bathrooms, spacious living room, open kitchen and good sized terraces in the centre of San Pedro del Pinatar. There will be built 3 blocks with apartments over 5 floors, the top floors with solarium. All apartments have included in the price white goods Bosch or Siemens, complete airco, internal and external led-lights, bathrooms with underfloor heating, electric shutters and underground parking space with socket for electric cars. The top floors (starting from 359 000 euros) have a solarium with artificial grass, outside kitchen with electric BBQ, pergola, pre-installation for jacuzzi, outside shower (warm - cold), and toilet. There is a communal garden area with artificial grass and infinite swimming pool with heat pump. Make your appointment for viewing now!!