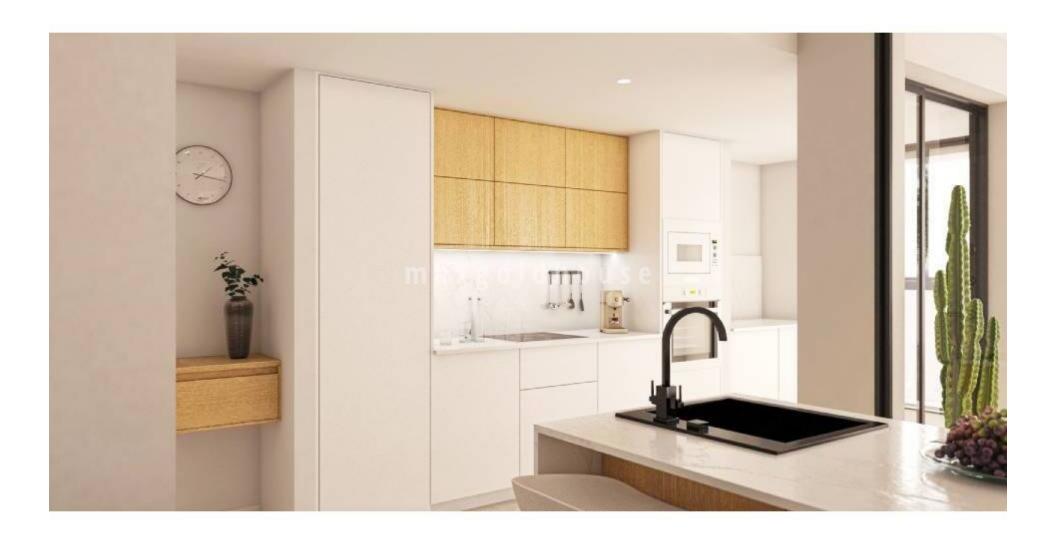

From €299,000

Luxury apartments with 2 or 3 bedrooms, 2 bathrooms, spacious living room, open kitchen and good sized terraces in the centre of San Pedro del Pinatar. There will be built 3 blocks with apartments over 5 floors, the top floors with solarium. All apartments have included in the price white goods Bosch or Siemens, complete airco, internal and external led-lights, bathrooms with underfloor heating, electric shutters and underground parking space with socket for electric cars. The top floors (starting from 359 000 euros) have a solarium with artificial grass, outside kitchen with electric BBQ, pergola, pre-installation for jacuzzi, outside shower (warm - cold), and toilet. There is a communal garden area with artificial grass and infinite swimming pool with heat pump. Make your appointment for viewing now!!