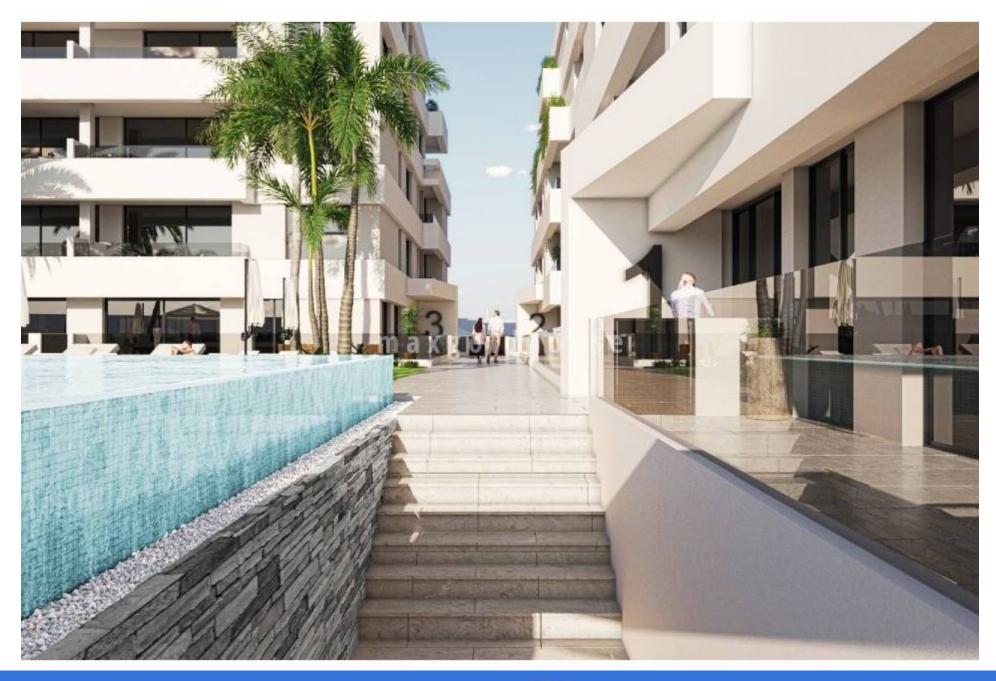

ellen@maxgoldhouse.com +34 657 612 295

Luxury apartments with 2 or 3 bedrooms, 2 bathrooms, spacious living room, open kitchen and good sized terraces in the centre of San Pedro del Pinatar. There will be built 3 blocks with apartments over 5 floors, the top floors with solarium. All apartments have included in the price white goods Bosch or Siemens, complete airco, internal and external led-lights, bathrooms with underfloor heating, electric shutters and underground parking space with socket for electric cars. The top floors (starting from 359 000 euros) have a solarium with artificial grass, outside kitchen with electric BBQ, pergola, preinstallation for jacuzzi, outside shower (warm cold), and toilet. There is a communal garden area with artificial grass and infinite swimming pool with heat pump. Make your appointment for viewing now!!

From €299,000

Luxury apartments with 2 or 3 bedrooms, 2 bathrooms, spacious living room, open kitchen and good sized terraces in the centre of San Pedro del Pinatar. There will be built 3 blocks with apartments over 5 floors, the top floors with solarium. All apartments have included in the price white goods Bosch or Siemens, complete airco, internal and external led-lights, bathrooms with underfloor heating, electric shutters and underground parking space with socket for electric cars. The top floors (starting from 359 000 euros) have a solarium with artificial grass, outside kitchen with electric BBQ, pergola, pre-installation for jacuzzi, outside shower (warm - cold), and toilet. There is a communal garden area with artificial grass and infinite swimming pool with heat pump. Make your appointment for viewing now!!