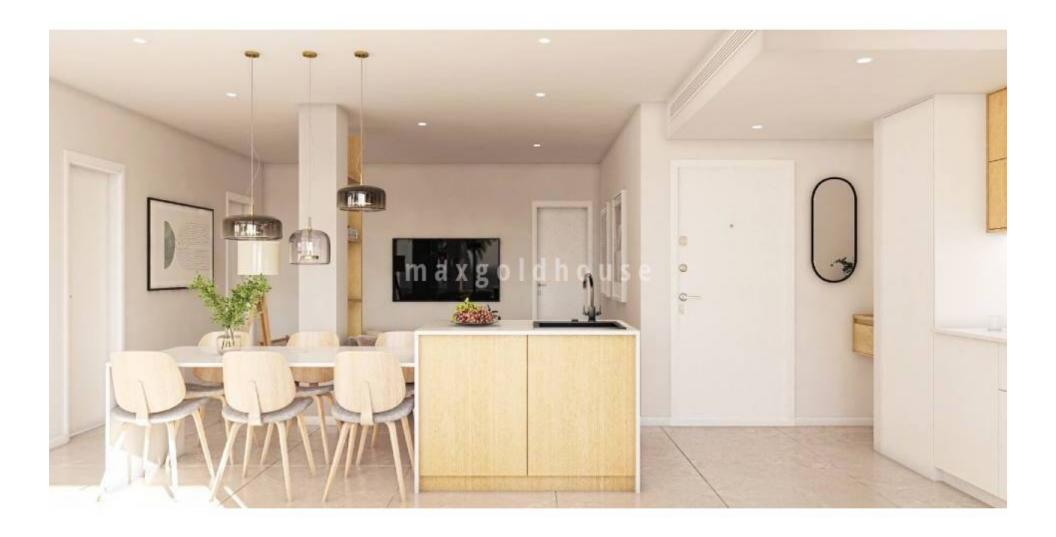

From €299,000

Luxury apartments with 2 or 3 bedrooms, 2 bathrooms, spacious living room, open kitchen and good sized terraces in the centre of San Pedro del Pinatar. There will be built 3 blocks with apartments over 5 floors, the top floors with solarium. All apartments have included in the price white goods Bosch or Siemens, complete airco, internal and external led-lights, bathrooms with underfloor heating, electric shutters and underground parking space with socket for electric cars. The top floors (starting from 359 000 euros) have a solarium with artificial grass, outside kitchen with electric BBQ, pergola, pre-installation for jacuzzi, outside shower (warm - cold), and toilet. There is a communal garden area with artificial grass and infinite swimming pool with heat pump. Make your appointment for viewing now!!