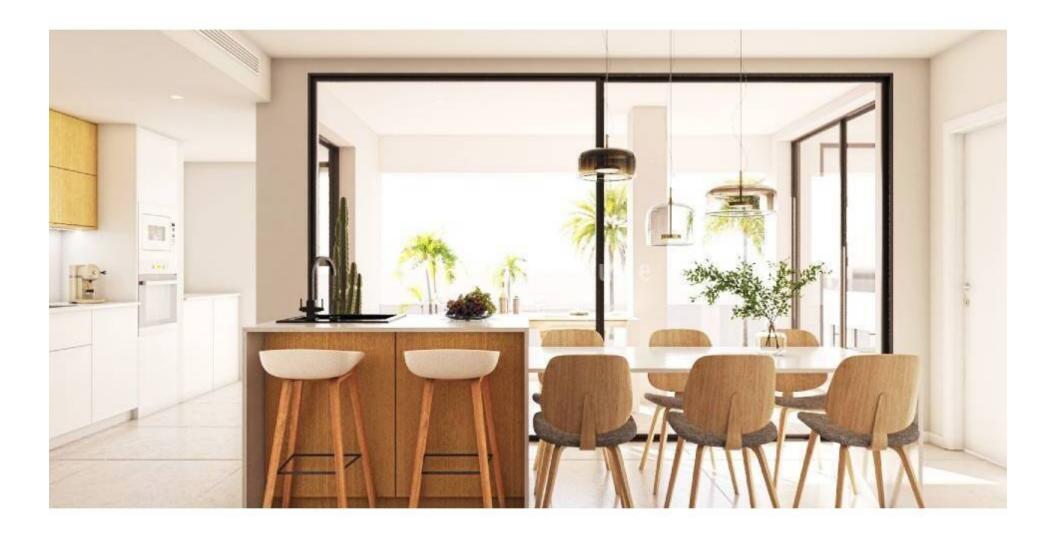

ellen@maxgoldhouse.com +34 657 612 295

Luxury apartments with 2 or 3 bedrooms, 2 bathrooms, spacious living room, open kitchen and good sized terraces in the centre of San Pedro del Pinatar. There will be built 3 blocks with apartments over 5 floors, the top floors with solarium. All apartments have included in the price white goods Bosch or Siemens, complete airco, internal and external led-lights, bathrooms with underfloor heating, electric shutters and underground parking space with socket for electric cars. The top floors (starting from 359 000 euros) have a solarium with artificial grass, outside kitchen with electric BBQ, pergola, preinstallation for jacuzzi, outside shower (warm cold), and toilet. There is a communal garden area with artificial grass and infinite swimming pool with heat pump. Make your appointment for viewing now!!

From €299,000

Luxury apartments with 2 or 3 bedrooms, 2 bathrooms, spacious living room, open kitchen and good sized terraces in the centre of San Pedro del Pinatar. There will be built 3 blocks with apartments over 5 floors, the top floors with solarium. All apartments have included in the price white goods Bosch or Siemens, complete airco, internal and external led-lights, bathrooms with underfloor heating, electric shutters and underground parking space with socket for electric cars. The top floors (starting from 359 000 euros) have a solarium with artificial grass, outside kitchen with electric BBQ, pergola, pre-installation for jacuzzi, outside shower (warm - cold), and toilet. There is a communal garden area with artificial grass and infinite swimming pool with heat pump. Make your appointment for viewing now!!