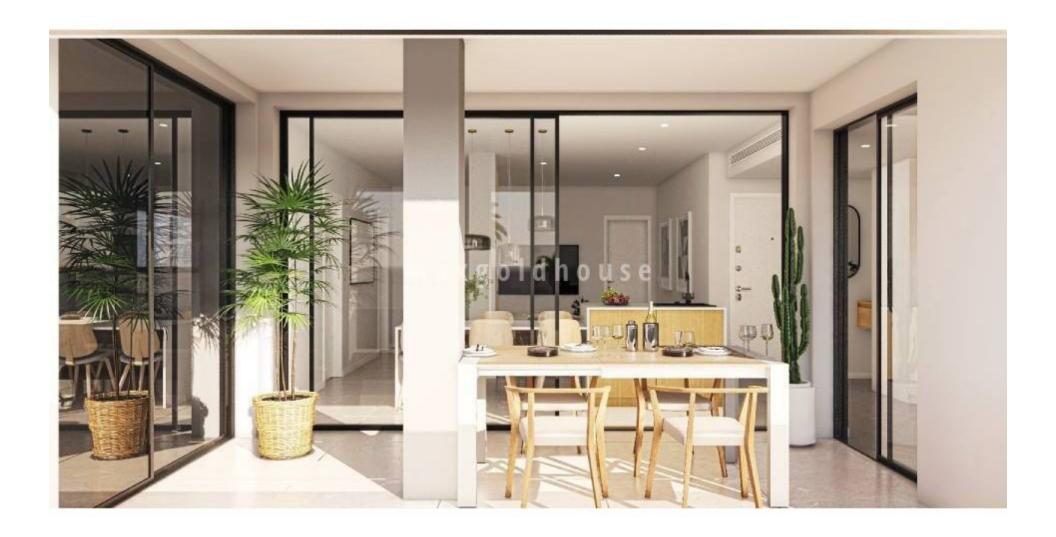

ellen@maxgoldhouse.com +34 657 612 295

Luxury apartments with 2 or 3 bedrooms, 2 bathrooms, spacious living room, open kitchen and good sized terraces in the centre of San Pedro del Pinatar. There will be built 3 blocks with apartments over 5 floors, the top floors with solarium. All apartments have included in the price white goods Bosch or Siemens, complete airco, internal and external led-lights, bathrooms with underfloor heating, electric shutters and underground parking space with socket for electric cars. The top floors (starting from 359 000 euros) have a solarium with artificial grass, outside kitchen with electric BBQ, pergola, preinstallation for jacuzzi, outside shower (warm cold), and toilet. There is a communal garden area with artificial grass and infinite swimming pool with heat pump. Make your appointment for viewing now!!

From €299,000

Luxury apartments with 2 or 3 bedrooms, 2 bathrooms, spacious living room, open kitchen and good sized terraces in the centre of San Pedro del Pinatar. There will be built 3 blocks with apartments over 5 floors, the top floors with solarium. All apartments have included in the price white goods Bosch or Siemens, complete airco, internal and external led-lights, bathrooms with underfloor heating, electric shutters and underground parking space with socket for electric cars. The top floors (starting from 359 000 euros) have a solarium with artificial grass, outside kitchen with electric BBQ, pergola, pre-installation for jacuzzi, outside shower (warm - cold), and toilet. There is a communal garden area with artificial grass and infinite swimming pool with heat pump. Make your appointment for viewing now!!