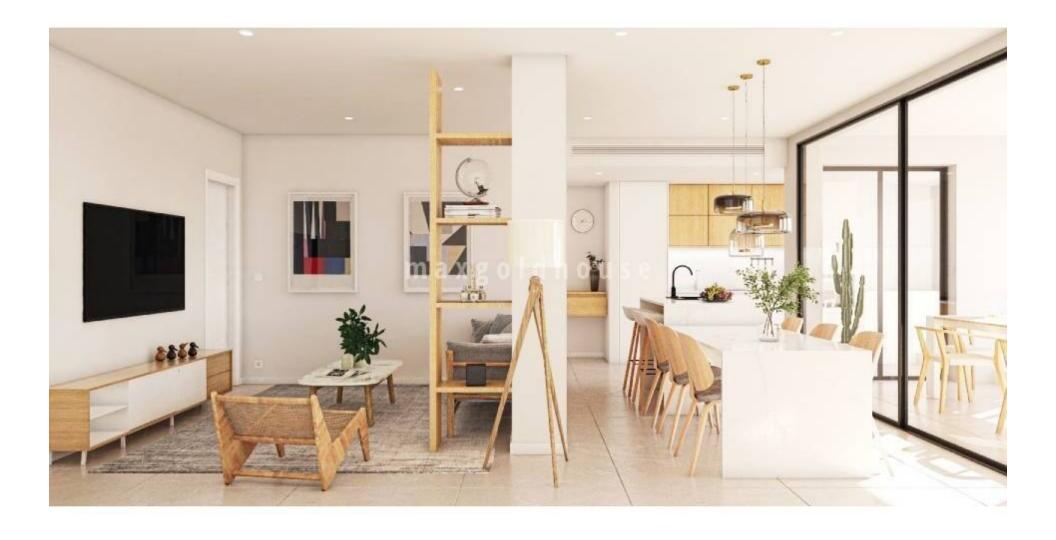

ellen@maxgoldhouse.com +34 657 612 295

Luxury apartments with 2 or 3 bedrooms, 2 bathrooms, spacious living room, open kitchen and good sized terraces in the centre of San Pedro del Pinatar. There will be built 3 blocks with apartments over 5 floors, the top floors with solarium. All apartments have included in the price white goods Bosch or Siemens, complete airco, internal and external led-lights, bathrooms with underfloor heating, electric shutters and underground parking space with socket for electric cars. The top floors (starting from 359 000 euros) have a solarium with artificial grass, outside kitchen with electric BBQ, pergola, preinstallation for jacuzzi, outside shower (warm cold), and toilet. There is a communal garden area with artificial grass and infinite swimming pool with heat pump. Make your appointment for viewing now!!

From €299,000

Luxury apartments with 2 or 3 bedrooms, 2 bathrooms, spacious living room, open kitchen and good sized terraces in the centre of San Pedro del Pinatar. There will be built 3 blocks with apartments over 5 floors, the top floors with solarium. All apartments have included in the price white goods Bosch or Siemens, complete airco, internal and external led-lights, bathrooms with underfloor heating, electric shutters and underground parking space with socket for electric cars. The top floors (starting from 359 000 euros) have a solarium with artificial grass, outside kitchen with electric BBQ, pergola, pre-installation for jacuzzi, outside shower (warm - cold), and toilet. There is a communal garden area with artificial grass and infinite swimming pool with heat pump. Make your appointment for viewing now!!