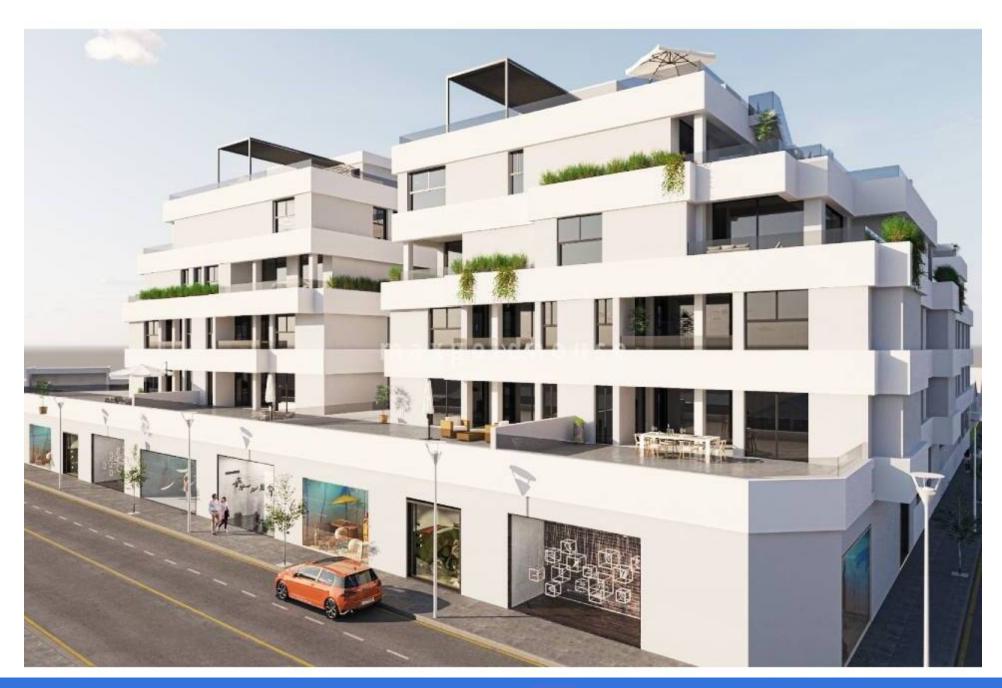

ellen@maxgoldhouse.com +34 657 612 295

Luxury apartments with 2 or 3 bedrooms, 2 bathrooms, spacious living room, open kitchen and good sized terraces in the centre of San Pedro del Pinatar. There will be built 3 blocks with apartments over 5 floors, the top floors with solarium. All apartments have included in the price white goods Bosch or Siemens, complete airco, internal and external led-lights, bathrooms with underfloor heating, electric shutters and underground parking space with socket for electric cars. The top floors (starting from 359 000 euros) have a solarium with artificial grass, outside kitchen with electric BBQ, pergola, preinstallation for jacuzzi, outside shower (warm cold), and toilet. There is a communal garden area with artificial grass and infinite swimming pool with heat pump. Make your appointment for viewing now!!

From €299,000

Luxury apartments with 2 or 3 bedrooms, 2 bathrooms, spacious living room, open kitchen and good sized terraces in the centre of San Pedro del Pinatar. There will be built 3 blocks with apartments over 5 floors, the top floors with solarium. All apartments have included in the price white goods Bosch or Siemens, complete airco, internal and external led-lights, bathrooms with underfloor heating, electric shutters and underground parking space with socket for electric cars. The top floors (starting from 359 000 euros) have a solarium with artificial grass, outside kitchen with electric BBQ, pergola, pre-installation for jacuzzi, outside shower (warm - cold), and toilet. There is a communal garden area with artificial grass and infinite swimming pool with heat pump. Make your appointment for viewing now!!