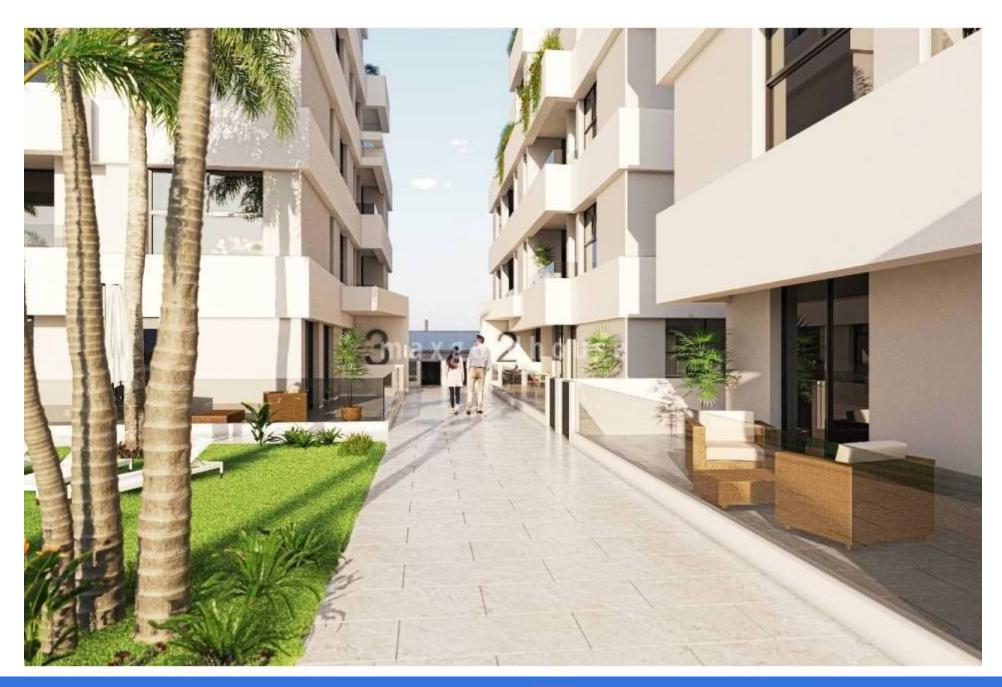

ellen@maxgoldhouse.com +34 657 612 295

Luxury apartments with 2 or 3 bedrooms, 2 bathrooms, spacious living room, open kitchen and good sized terraces in the centre of San Pedro del Pinatar. There will be built 3 blocks with apartments over 5 floors, the top floors with solarium. All apartments have included in the price white goods Bosch or Siemens, complete airco, internal and external led-lights, bathrooms with underfloor heating, electric shutters and underground parking space with socket for electric cars. The top floors (starting from 359 000 euros) have a solarium with artificial grass, outside kitchen with electric BBQ, pergola, preinstallation for jacuzzi, outside shower (warm cold), and toilet. There is a communal garden area with artificial grass and infinite swimming pool with heat pump. Make your appointment for viewing now!!

From €299,000

Luxury apartments with 2 or 3 bedrooms, 2 bathrooms, spacious living room, open kitchen and good sized terraces in the centre of San Pedro del Pinatar. There will be built 3 blocks with apartments over 5 floors, the top floors with solarium. All apartments have included in the price white goods Bosch or Siemens, complete airco, internal and external led-lights, bathrooms with underfloor heating, electric shutters and underground parking space with socket for electric cars. The top floors (starting from 359 000 euros) have a solarium with artificial grass, outside kitchen with electric BBQ, pergola, pre-installation for jacuzzi, outside shower (warm - cold), and toilet. There is a communal garden area with artificial grass and infinite swimming pool with heat pump. Make your appointment for viewing now!!