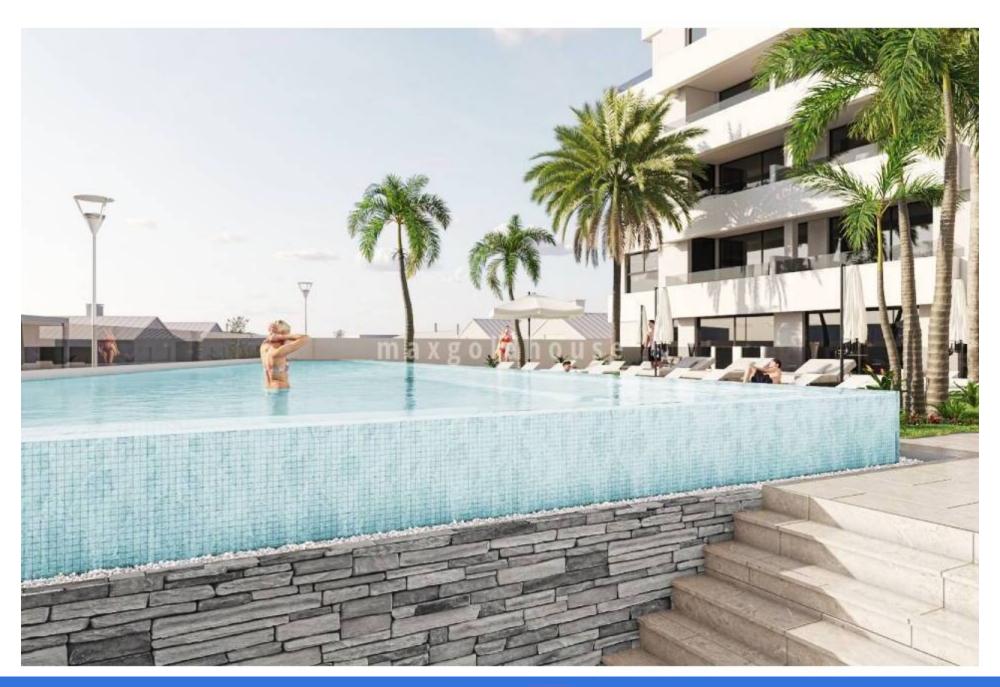

ellen@maxgoldhouse.com +34 657 612 295

Luxury apartments with 2 or 3 bedrooms, 2 bathrooms, spacious living room, open kitchen and good sized terraces in the centre of San Pedro del Pinatar. There will be built 3 blocks with apartments over 5 floors, the top floors with solarium. All apartments have included in the price white goods Bosch or Siemens, complete airco, internal and external led-lights, bathrooms with underfloor heating, electric shutters and underground parking space with socket for electric cars. The top floors (starting from 359 000 euros) have a solarium with artificial grass, outside kitchen with electric BBQ, pergola, preinstallation for jacuzzi, outside shower (warm cold), and toilet. There is a communal garden area with artificial grass and infinite swimming pool with heat pump. Make your appointment for viewing now!!

From €299,000

Luxury apartments with 2 or 3 bedrooms, 2 bathrooms, spacious living room, open kitchen and good sized terraces in the centre of San Pedro del Pinatar. There will be built 3 blocks with apartments over 5 floors, the top floors with solarium. All apartments have included in the price white goods Bosch or Siemens, complete airco, internal and external led-lights, bathrooms with underfloor heating, electric shutters and underground parking space with socket for electric cars. The top floors (starting from 359 000 euros) have a solarium with artificial grass, outside kitchen with electric BBQ, pergola, pre-installation for jacuzzi, outside shower (warm - cold), and toilet. There is a communal garden area with artificial grass and infinite swimming pool with heat pump. Make your appointment for viewing now!!