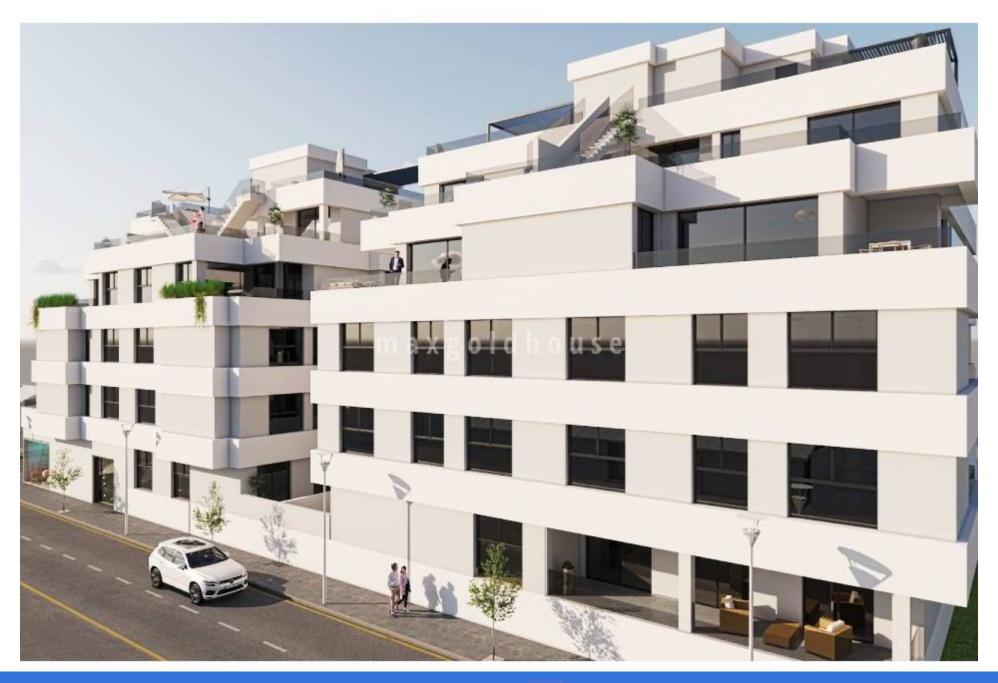

ellen@maxgoldhouse.com +34 657 612 295

Luxury apartments with 2 or 3 bedrooms, 2 bathrooms, spacious living room, open kitchen and good sized terraces in the centre of San Pedro del Pinatar. There will be built 3 blocks with apartments over 5 floors, the top floors with solarium. All apartments have included in the price white goods Bosch or Siemens, complete airco, internal and external led-lights, bathrooms with underfloor heating, electric shutters and underground parking space with socket for electric cars. The top floors (starting from 359 000 euros) have a solarium with artificial grass, outside kitchen with electric BBQ, pergola, preinstallation for jacuzzi, outside shower (warm cold), and toilet. There is a communal garden area with artificial grass and infinite swimming pool with heat pump. Make your appointment for viewing now!!

From €299,000

Luxury apartments with 2 or 3 bedrooms, 2 bathrooms, spacious living room, open kitchen and good sized terraces in the centre of San Pedro del Pinatar. There will be built 3 blocks with apartments over 5 floors, the top floors with solarium. All apartments have included in the price white goods Bosch or Siemens, complete airco, internal and external led-lights, bathrooms with underfloor heating, electric shutters and underground parking space with socket for electric cars. The top floors (starting from 359 000 euros) have a solarium with artificial grass, outside kitchen with electric BBQ, pergola, pre-installation for jacuzzi, outside shower (warm - cold), and toilet. There is a communal garden area with artificial grass and infinite swimming pool with heat pump. Make your appointment for viewing now!!